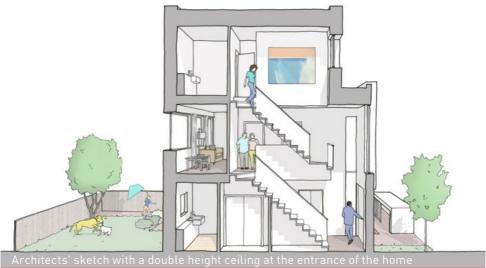

## Floor plan

Existing homes - 95 sqm New homes - a minimum of 99 sqm

Second floor

First floor

This diagram shows the floor plan of the new homes

Ground floor