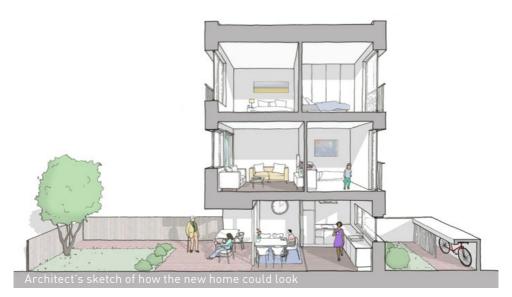

## Floor plan

Existing homes - 95 sqm New homes - a minimum of 99 sqm

Second floor

First floor

This diagram shows the floor plan of the new homes

Ground floor