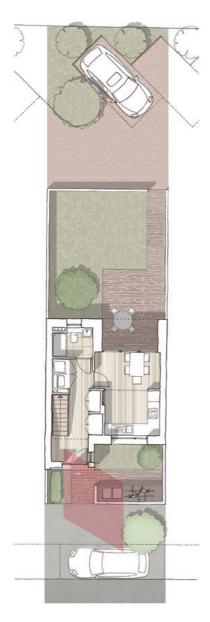

## Floor plan

Existing homes - 95 sqm New homes - a minimum of 99 sqm

Second floor

First floor

This diagram shows the floor plan of the new homes

Ground floor

## Living room and kitchen

The living room will be on the first floor

The kitchen diner will be on the ground floor and look onto a sheltered patio and garden