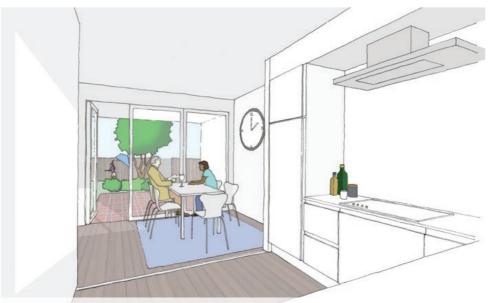

## Living room and kitchen

The living room will be on the first floor

The kitchen diner will be on the ground floor and look onto a sheltered patio and garden