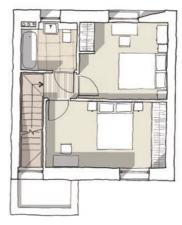

## Floor plan

Existing homes - 95 sqm New homes - a minimum of 99 sqm

Second floor

First floor

This diagram shows the floor plan of the new homes

Ground floor