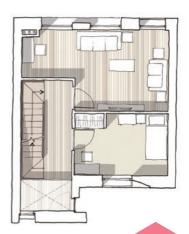

## Floor plan

Existing homes - 95 sqm New homes - a minimum of 99 sqm

Second floor

First floor

This diagram shows the floor plan of the new homes

Ground floor