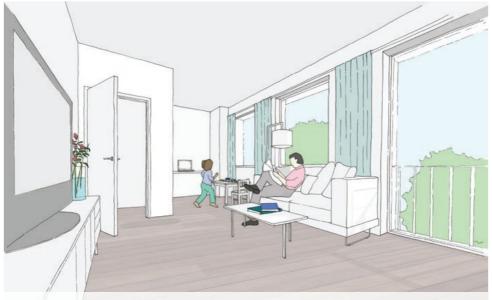

## Living room and kitchen

The living room will be on the first floor

The kitchen diner will be on the ground floor and look onto a sheltered patio and garden