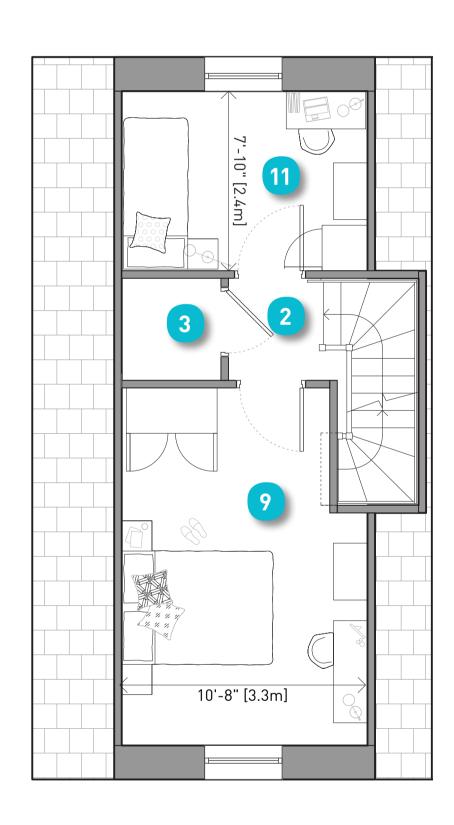

| Bathroom           | 46         | 4.3          |
| 6                                           | Utility            | 27         | 2.6          |
| 7                                           | Kitchen / Dining   | 253        | 23.5         |
| 8                                           | Living Room        | 152        | 14.1         |
| 9                                           | Bedroom 1          | 157        | 14.5         |
| 10                                          | Bedroom 2          | 140        | 13.0         |
| 11                                          | Bedroom 3          | 83         | 7.7          |
| 12                                          | Garden (varies)    | 550 to 721 | 51.2 to 67.0 |



**Ground Floor Plan** 







Second Floor Plan



What the gable houses may look like



Home Type Location

**Ground Floor Plan** 







### Floor Plans

| Room   sq ft   sq m     1   Front Door   n/a   n/a     2   Hall / Landing   n/a   n/a     3   Store (total area)   32   3.0     4   WC   30   2.8     5   Bathroom   46   4.3     6   Kitchen   140   13     7   Dining   139   12.9     8   Living Room   139   12.9     9   Bedroom 1   169   15.7     10   Bedroom 2   159   14.8 | Total Area = 1192 sq ft / 110.7 sqm         |                    |       |      |
|-------------------------------------------------------------------------------------------------------------------------------------------------------------------------------------------------------------------------------------------------------------------