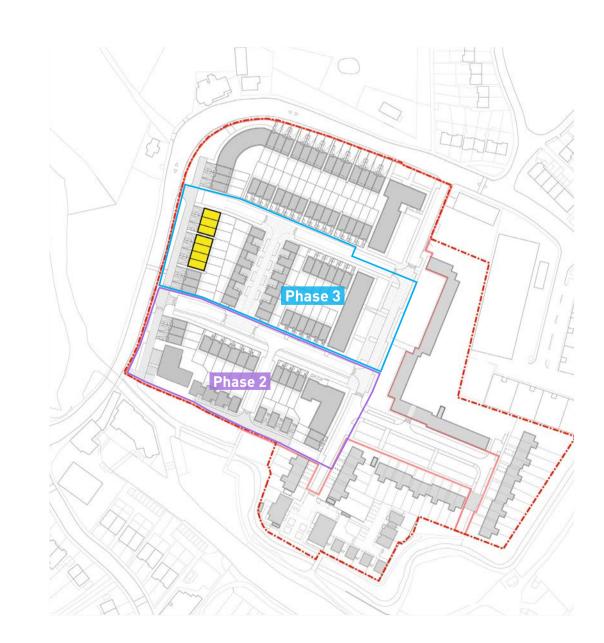

The homes for existing residents are all within Phases 2 and 3. All of Phase 4 will be for Private Sale.

Today we'll be focussing on the homes for existing residents Within Phases 2 and 3.

Aerial View of Ravensbury from south