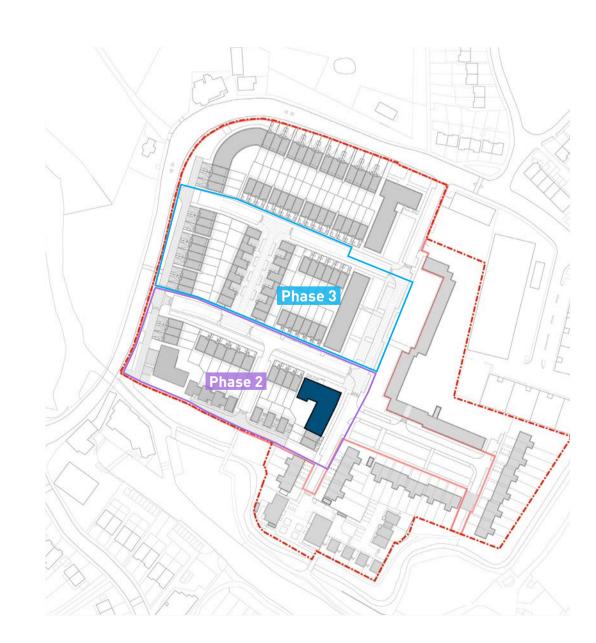

#### **Inside Your Home**

We are here today to present the updated designs for homes within the Ravensbury Masterplan.

As part of this Reserved Matters application, we are seeking approval from Merton Council for appearance and landscape for Phases 2-4.

The homes for existing residents are all within Phases 2 and 3. All of Phase 4 will be for Private Sale.

Today we'll be focussing on the homes for existing residents Within Phases 2 and 3.

Aerial View of Ravensbury from south