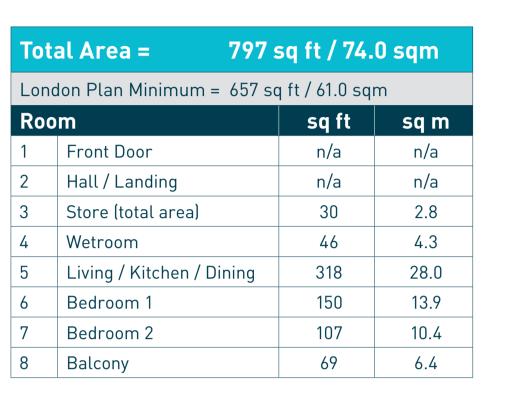

21' 11" / 6.7 metres

Typical 2 Bed 4 Person Flat Floor Plan

39' 4" / 12.0 metres

What the flats may look like

Home Type Location

| Tot                                        | al Area = 646 s           | sq ft / 60. | 0 sqm |
|--------------------------------------------|---------------------------|-------------|-------|
| London Plan Minimum = 538 sq ft / 50.0 sqm |                           |             |       |
| Roc                                        | om                        | sq ft       | sq m  |
| 1                                          | Front Door                | n/a         | n/a   |
| 2                                          | Hall / Landing            | n/a         | n/a   |
| 3                                          | Store (total area)        | 29          | 2.7   |
| 4                                          | Wetroom                   | 46          | 4.3   |
| 5                                          | Living / Kitchen / Dining | 338         | 31.4  |
| 6                                          | Bedroom 1                 | 156         | 14.5  |
| 7                                          | Balcony                   | 62          | 5.8   |