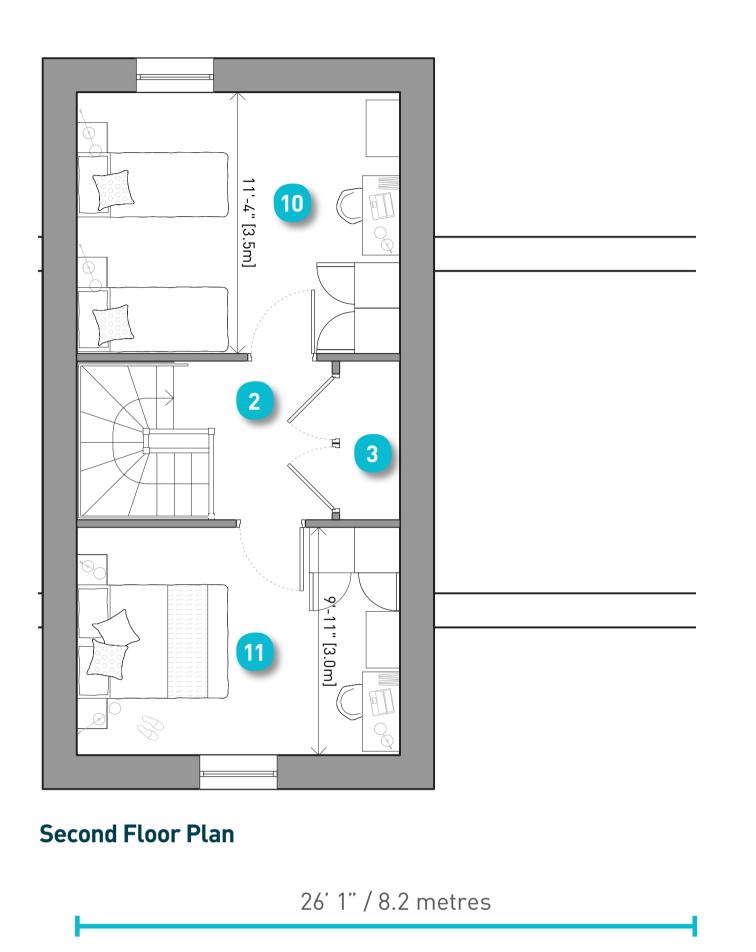

First Floor Plan

Second Floor Plan

What the dormer houses may look like

Home Type Location

#### Note:

Not all houses of this type will have steps. This will be determined by where the individual home is within the masterplan

Scale - 1:50

| Total Area = 1144 sq ft / 106.3 sqm         |                    |            |              |
|---------------------------------------------|--------------------|------------|--------------|
| London Plan Minimum = 1066 sq ft / 99.0 sqm |                    |            | qm           |
| Room                                        |                    | sq ft      | sq m         |
| 1                                           | Front Door         | n/a        | n/a          |
| 2                                           | Hall / Landing     | n/a        | n/a          |
| 3                                           | Store (total area) | 12         | 3.0          |
| 4                                           | WC                 | 32         | 3.0          |
| 5                                           | Bathroom           | 46         | 4.3          |
| 6                                           | Utility            | 27         | 2.6          |
| 7                                           | Kitchen / Dining   | 253        | 23.5         |
| 8                                           | Living Room        | 152        | 14.1         |
| 9                                           | Bedroom 1          | 157        | 14.5         |
| 10                                          | Bedroom 2          | 140        | 13.0         |
| 11                                          | Bedroom 3          | 83         | 7.7          |
| 12                                          | Garden (varies)    | 550 to 721 | 51.2 to 67.0 |