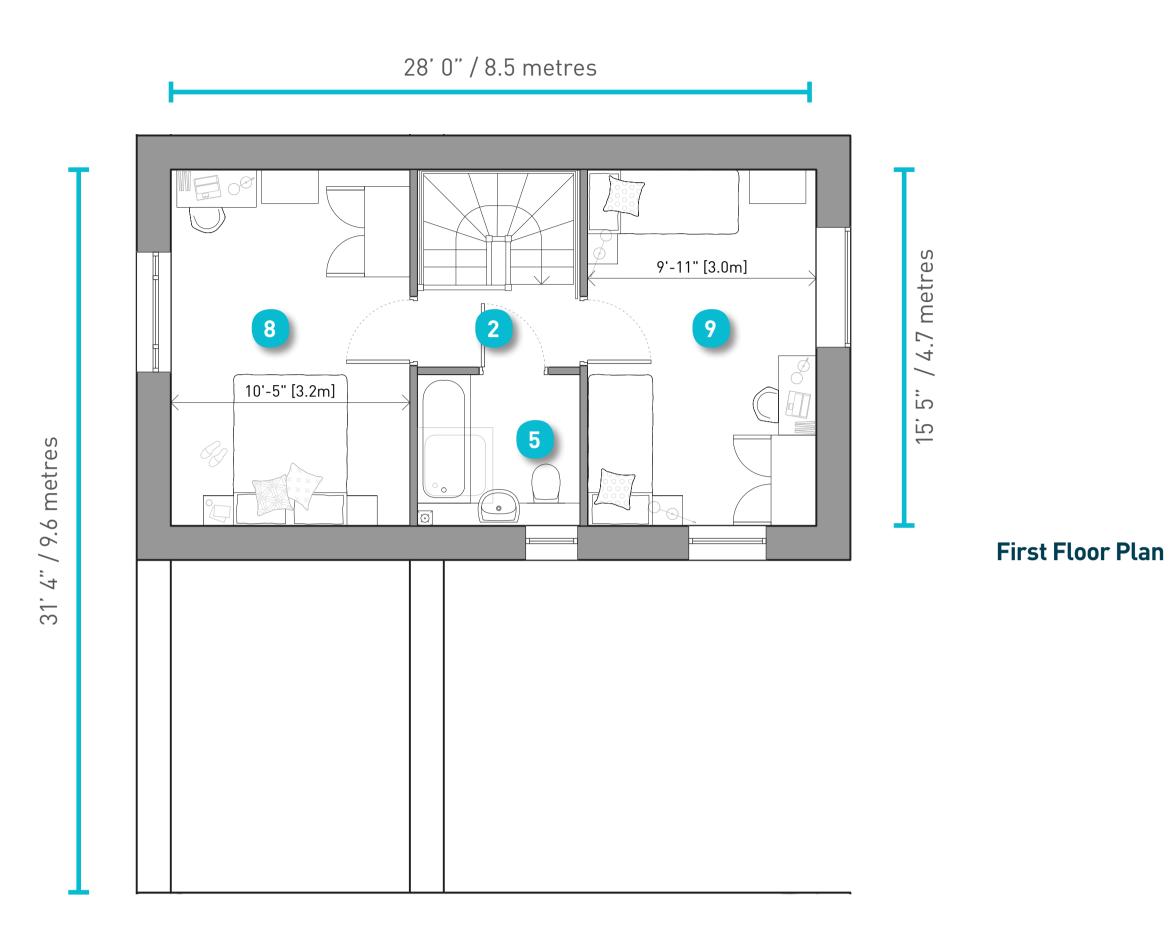

First Floor Plan

What the mews house may look like

Home Type Location

| Total Area = 1018 sq ft / 94.6 sqm |                                             |            | 4.6 sqm      |
|------------------------------------|---------------------------------------------|------------|--------------|
| Lond                               | London Plan Minimum = 1001 sq ft / 93.0 sqm |            |              |
| Roo                                | m                                           | sq ft      | sq m         |
| 1                                  | Front Door                                  | n/a        | n/a          |
| 2                                  | Hall / Landing                              | n/a        | n/a          |
| 3                                  | Store (total area)                          | 28         | 2.6          |
| 4                                  | WC                                          | 32         | 3.0          |
| 5                                  | Bathroom                                    | 46         | 4.3          |
| 6                                  | Kitchen / Dining / Living                   | 361        | 33.5         |
| 7                                  | Bedroom 1                                   | 144        | 13.3         |
| 8                                  | Bedroom 2                                   | 137        | 12.8         |
| 9                                  | Bedroom 3                                   | 88.6       | 8.2          |
| 10                                 | Garden (varies)                             | 560 to 646 | 52.0 to 60.0 |

First Floor Plan

What the mews house may look like

Home Type Location