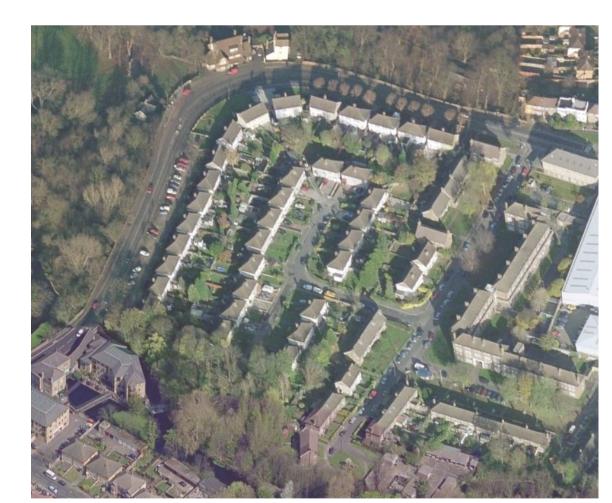

The homes for existing residents are all within Phases 2 and 3. All of Phase 4 will be for Private Sale.

Today we'll be focussing on the homes for existing residents Within Phases 2 and 3.

Aerial View of Ravensbury from south