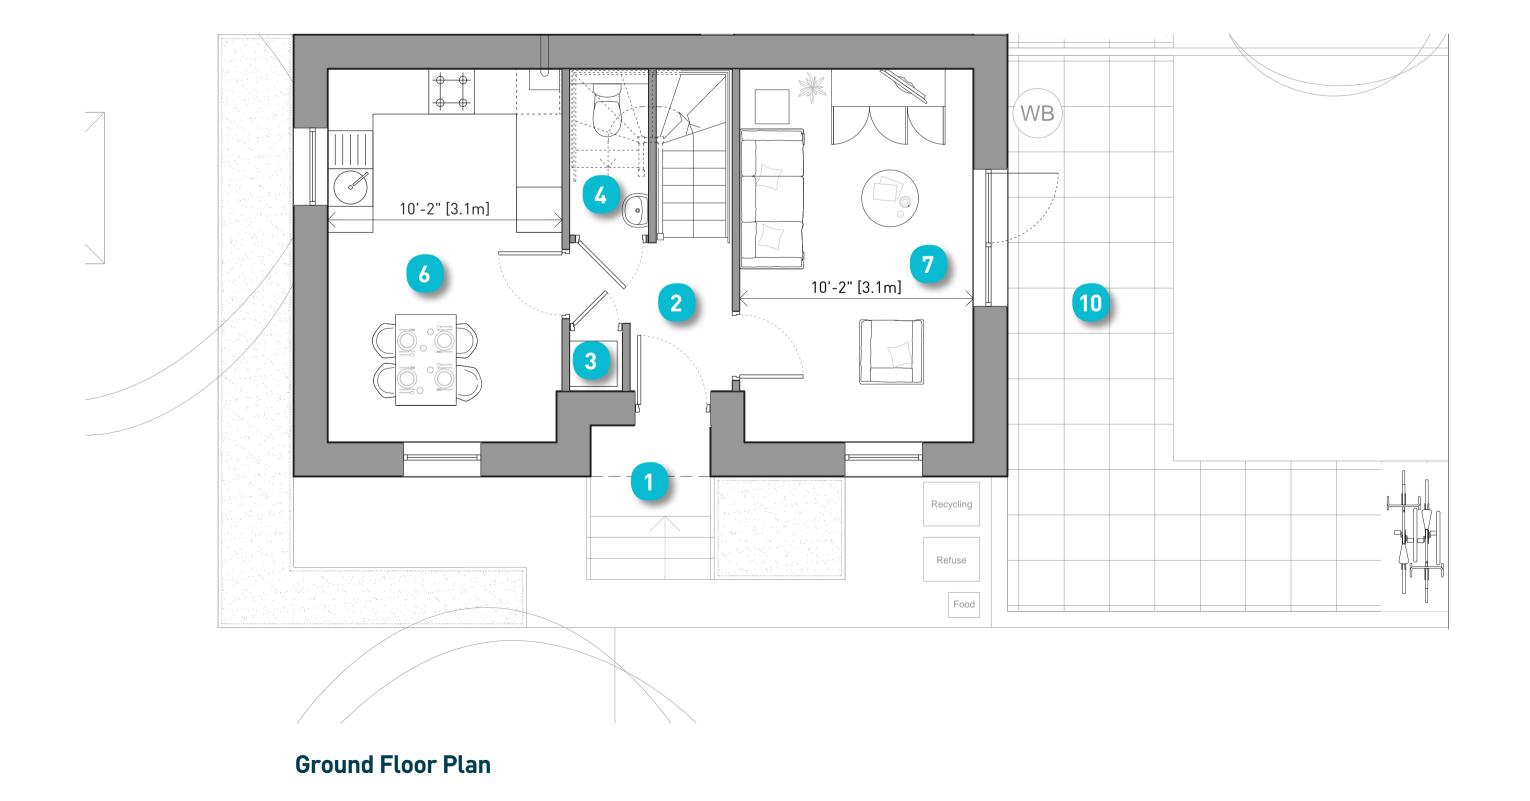

#### Masterplan

| Total Area = 890 sq ft / 82.7 sqm |                                            |            |              |
|-----------------------------------|--------------------------------------------|------------|--------------|
| Lond                              | London Plan Minimum = 850 sq ft / 79.0 sqm |            |              |
| Roo                               | m                                          | sq ft      | sq m         |
| 1                                 | Front Door                                 | n/a        | n/a          |
| 2                                 | Hall / Landing                             | n/a        | n/a          |
| 3                                 | Store (total area)                         | 21         | 2.0          |
| 4                                 | WC                                         | 25         | 2.3          |
| 5                                 | Bathroom                                   | 46         | 4.3          |
| 6                                 | Kitchen / Dining                           | 164        | 15.3         |
| 7                                 | Living Room                                | 164        | 15.2         |
| 8                                 | Bedroom 1                                  | 147        | 13.7         |
| 9                                 | Bedroom 2                                  | 164        | 15.3         |
| 10                                | Garden (varies)                            | 384 to 685 | 35.7 to 63.7 |