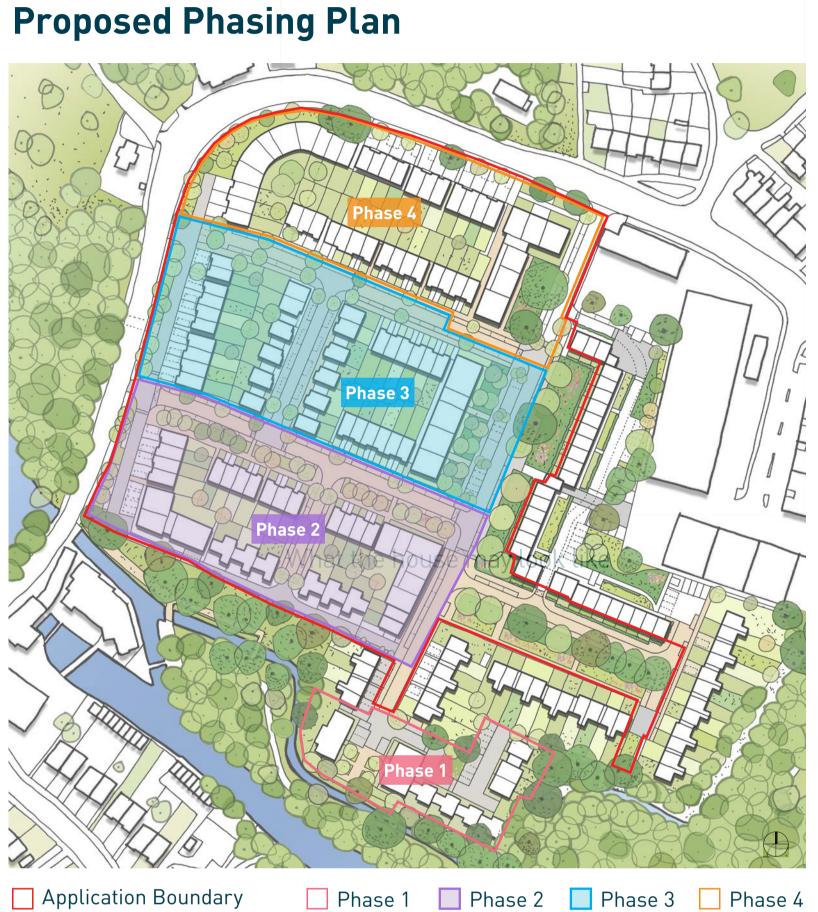

The homes for existing residents are all within Phases 2 and 3. All of Phase 4 will be for Private Sale.

Today we'll be focussing on the homes for existing residents Within Phases 2 and 3.

Aerial View of Ravensbury from south