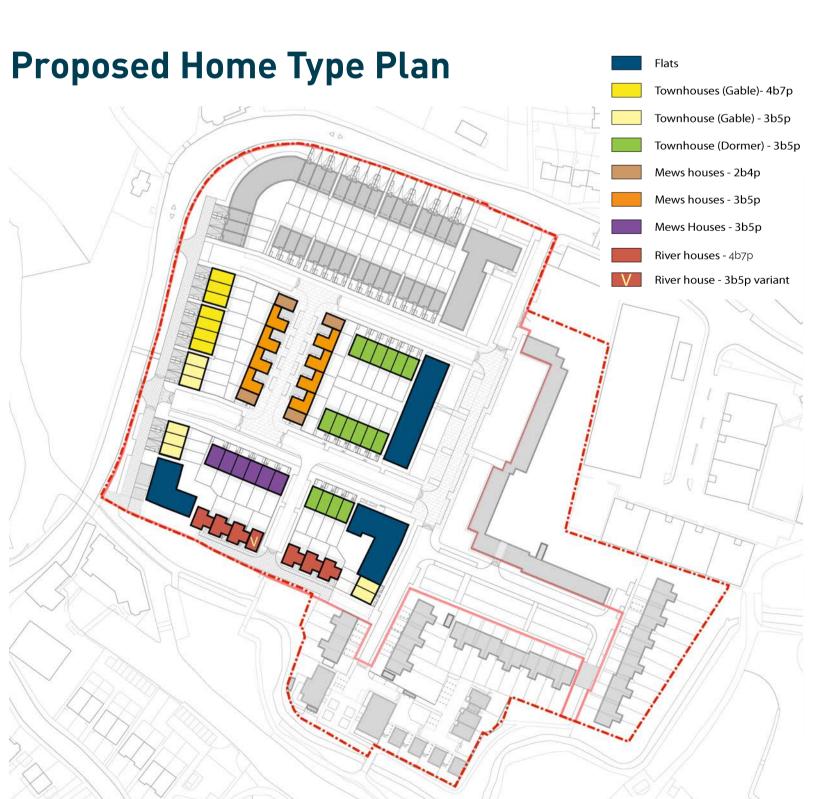

The homes for existing residents are all within Phases 2 and 3. All of Phase 4 will be for Private Sale.

Today we'll be focussing on the homes for existing residents Within Phases 2 and 3.

Aerial View of Ravensbury from south