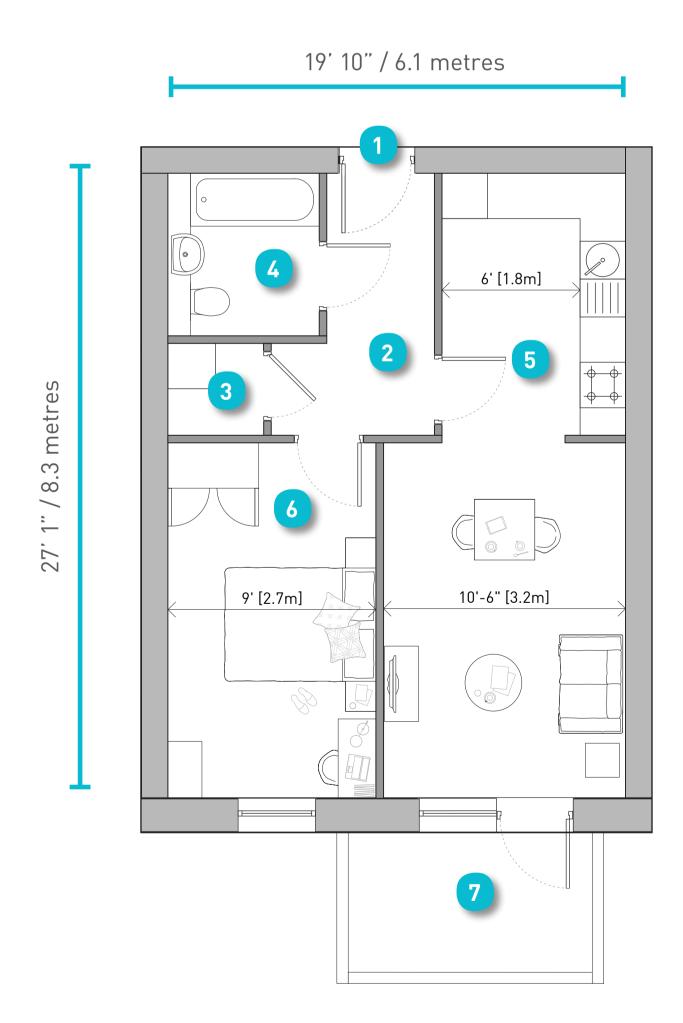

Typical 1 Bed 2 Person Flat Floor Plan

775 sq ft / 72.0 sqm Total Area = London Plan Minimum = 753 sq ft / 70.0 sqm Room sq m 1 Front Door n/a n/a 2 Hall / Landing n/a 3 Store (total area) 2.5 27 Bathroom 4.3 46 Living / Kitchen / Dining 301 28 Bedroom 1 134 162 Bedroom 2 12.4 134 7.4 8 Balcony 80