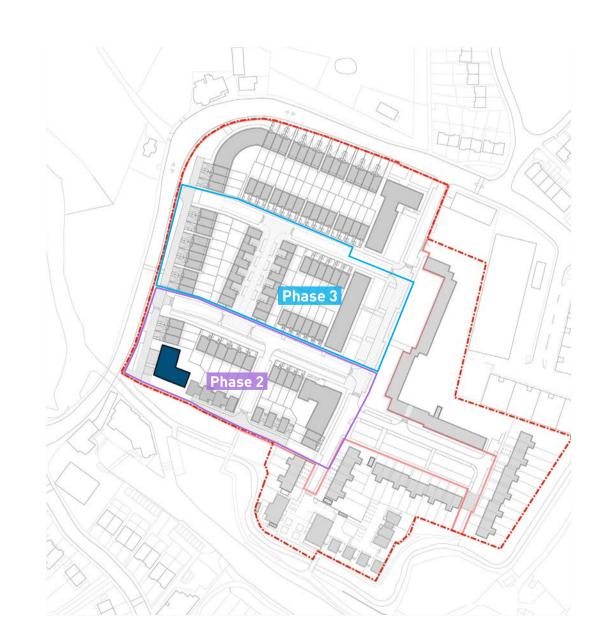

The homes for existing residents are all within Phases 2 and 3. All of Phase 4 will be for Private Sale.

Today we'll be focussing on the homes for existing residents Within Phases 2 and 3.

Aerial View of Ravensbury from south

#### Masterplan

| Total Area = 890 sq ft / 82.7 sqm |                                            |            |              |
|-----------------------------------|--------------------------------------------|------------|--------------|
| Lond                              | London Plan Minimum = 850 sq ft / 79.0 sqm |            |              |
| Roo                               | m                                          | sq ft      | sq m         |
| 1                                 | Front Door                                 | n/a        | n/a          |
| 2                                 | Hall / Landing                             | n/a        | n/a          |
| 3                                 | Store (total area)                         | 21         | 2.0          |
| 4                                 | WC                                         | 25         | 2.3          |
| 5                                 | Bathroom                                   | 46         | 4.3          |
| 6                                 | Kitchen / Dining                           | 164        | 15.3         |
| 7                                 | Living Room                                | 164        | 15.2         |
| 8                                 | Bedroom 1                                  | 147        | 13.7         |
| 9                                 | Bedroom 2                                  | 164        | 15.3         |
| 10                                | Garden (varies)                            | 384 to 685 | 35.7 to 63.7 |