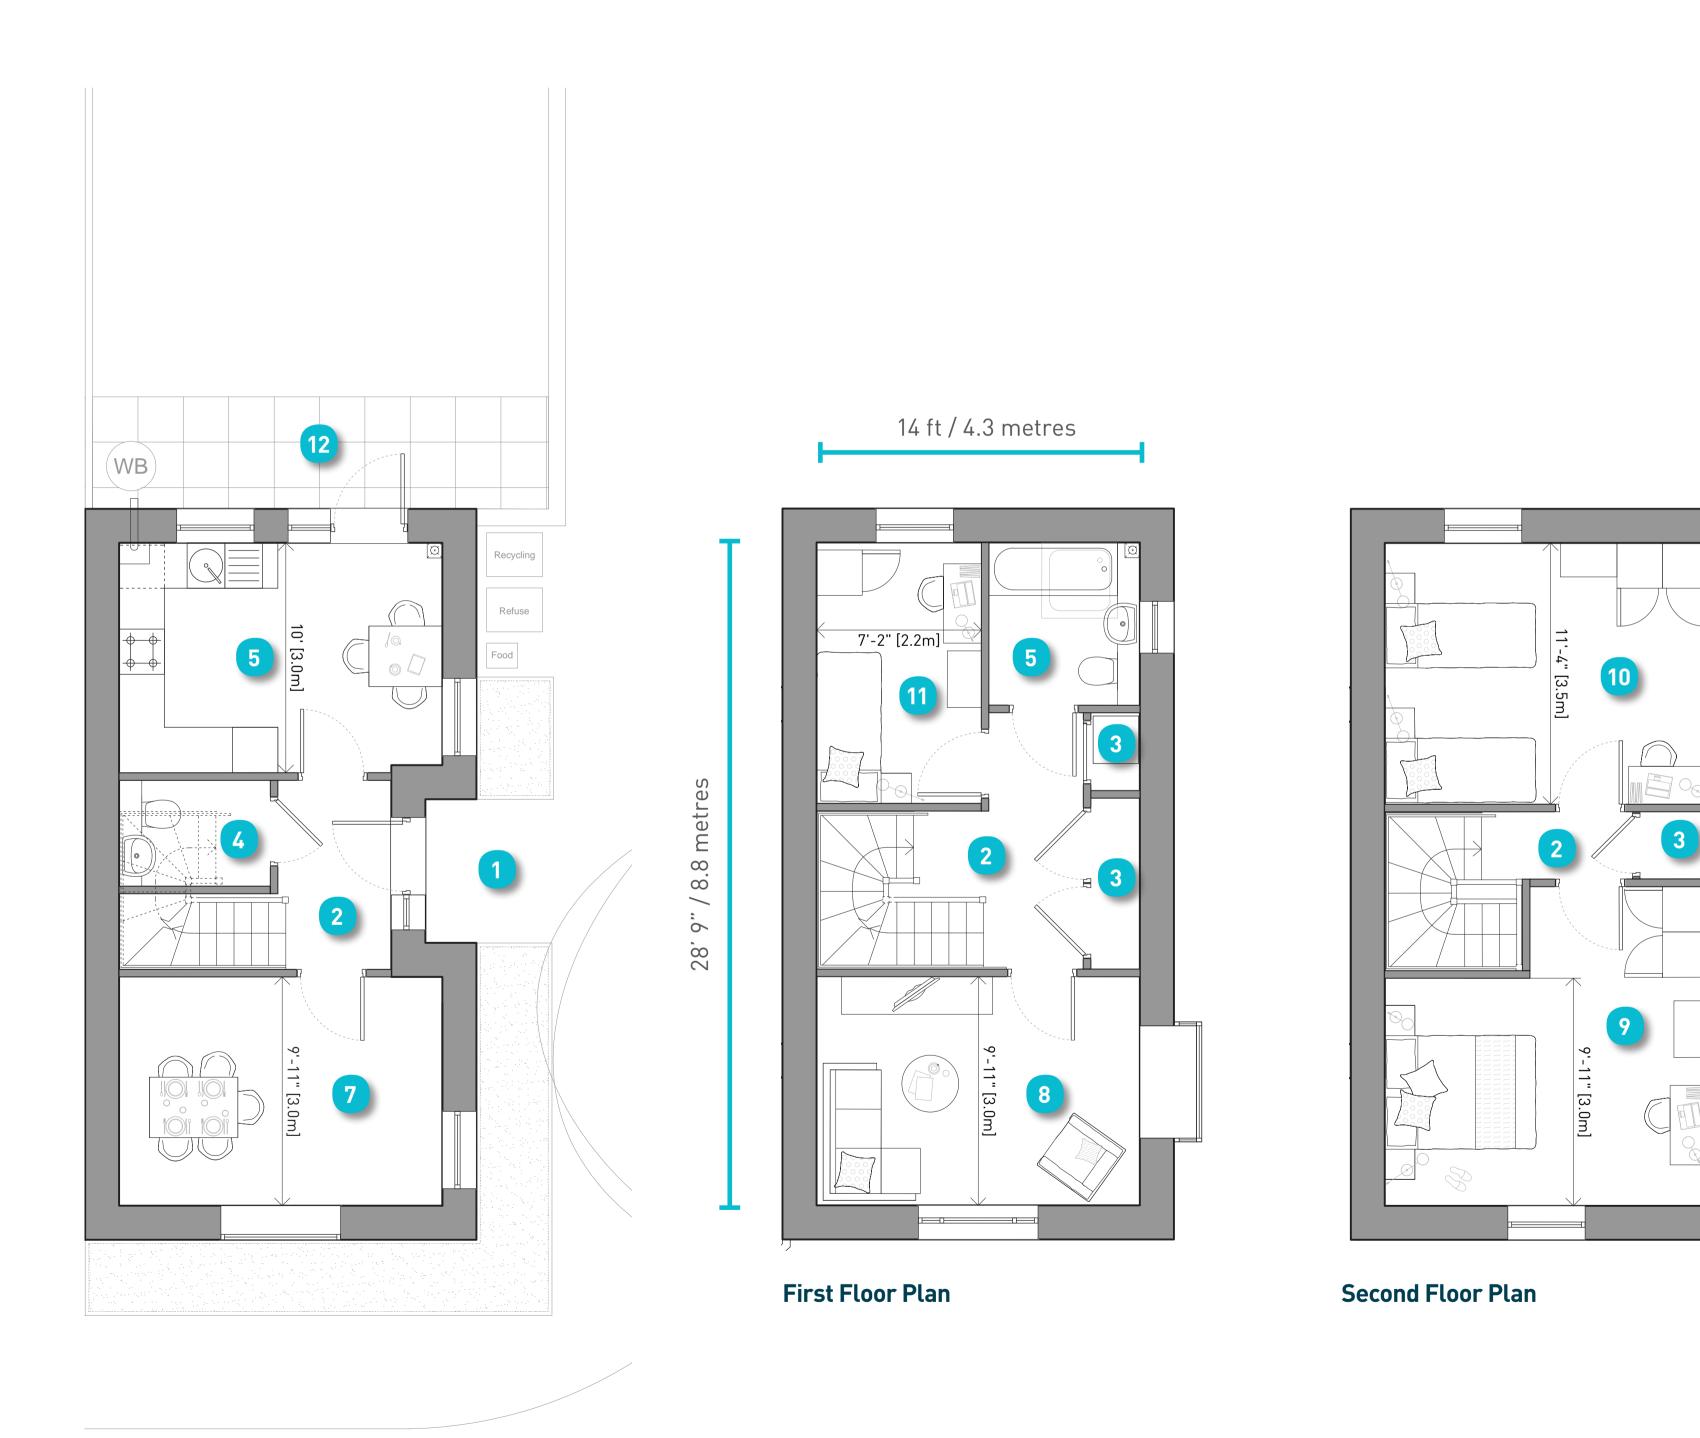

### Floor Plans

| Total Area = 1013 sq ft / 94.1 sqm |                    |      | .1 sqm         |              |
|------------------------------------|--------------------|------|----------------|--------------|
| Lond                               | don Plan Minimum = | 1001 | sq ft / 93.0 s | qm           |
| Roo                                | m                  |      | sq ft          | sq m         |
| 1                                  | Front Door         |      | n/a            | n/a          |
| 2                                  | Hall / Landing     |      | n/a            | n/a          |
| 3                                  | Store (total area) |      | 27             | 2.5          |
| 4                                  | WC                 |      | 33             | 3.1          |
| 5                                  | Bathroom           |      | 46             | 4.3          |
| 6                                  | Kitchen / Dining   |      | 157            | 14.6         |
| 7                                  | Living             |      | 165            | 15.3         |
| 8                                  | Bedroom 1          |      | 160            | 14.9         |
| 9                                  | Bedroom 2          |      | 154            | 14.3         |
| 10                                 | Bedroom 3          |      | 85             | 7.9          |
| 11                                 | Garden (Varies)    |      | 622 to 1014    | 57.8 to 94.2 |