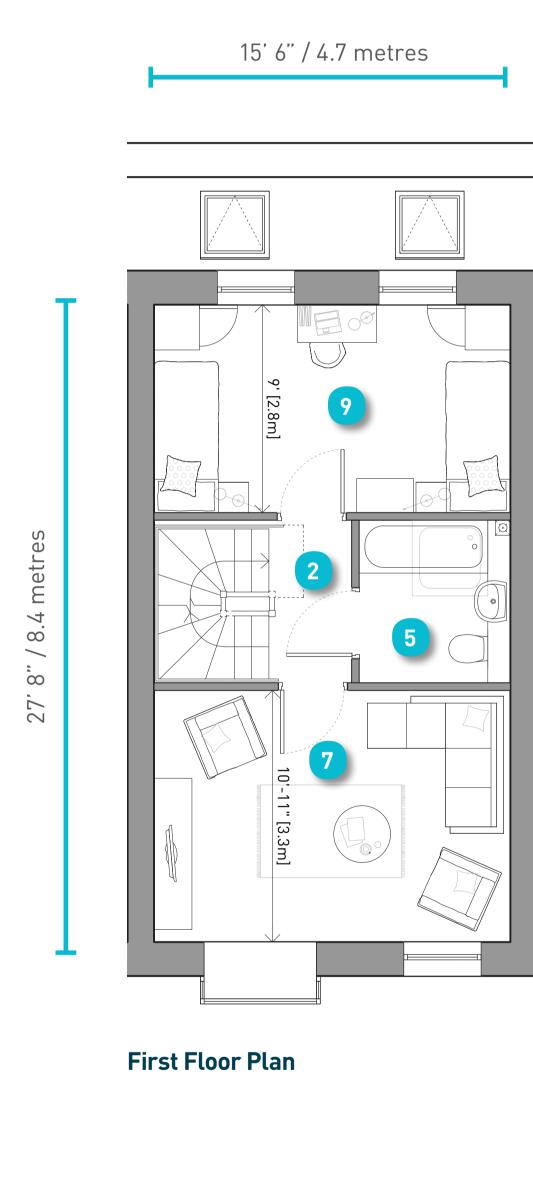

First Floor Plan

What the mews house may look like

Home Type Location

| Total Area = 1018 sq ft / 94.6 sqm |                                             |            | 4.6 sqm      |
|------------------------------------|---------------------------------------------|------------|--------------|
| Lond                               | London Plan Minimum = 1001 sq ft / 93.0 sqm |            |              |
| Roo                                | m                                           | sq ft      | sq m         |
| 1                                  | Front Door                                  | n/a        | n/a          |
| 2                                  | Hall / Landing                              | n/a        | n/a          |
| 3                                  | Store (total area)                          | 28         | 2.6          |
| 4                                  | WC                                          | 32         | 3.0          |
| 5                                  | Bathroom                                    | 46         | 4.3          |
| 6                                  | Kitchen / Dining / Living                   | 361        | 33.5         |
| 7                                  | Bedroom 1                                   | 144        | 13.3         |
| 8                                  | Bedroom 2                                   | 137        | 12.8         |
| 9                                  | Bedroom 3                                   | 88.6       | 8.2          |
| 10                                 | Garden (varies)                             | 560 to 646 | 52.0 to 60.0 |