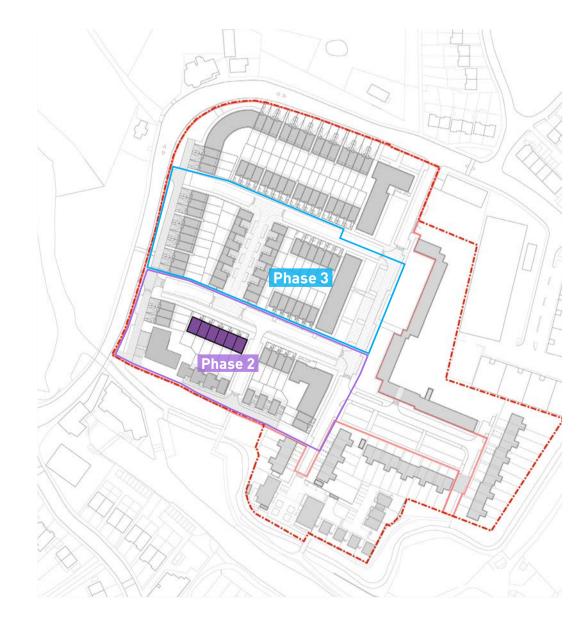

The homes for existing residents are all within Phases 2 and 3. All of Phase 4 will be for Private Sale.

Today we'll be focussing on the homes for existing residents Within Phases 2 and 3.

Aerial View of Ravensbury from south