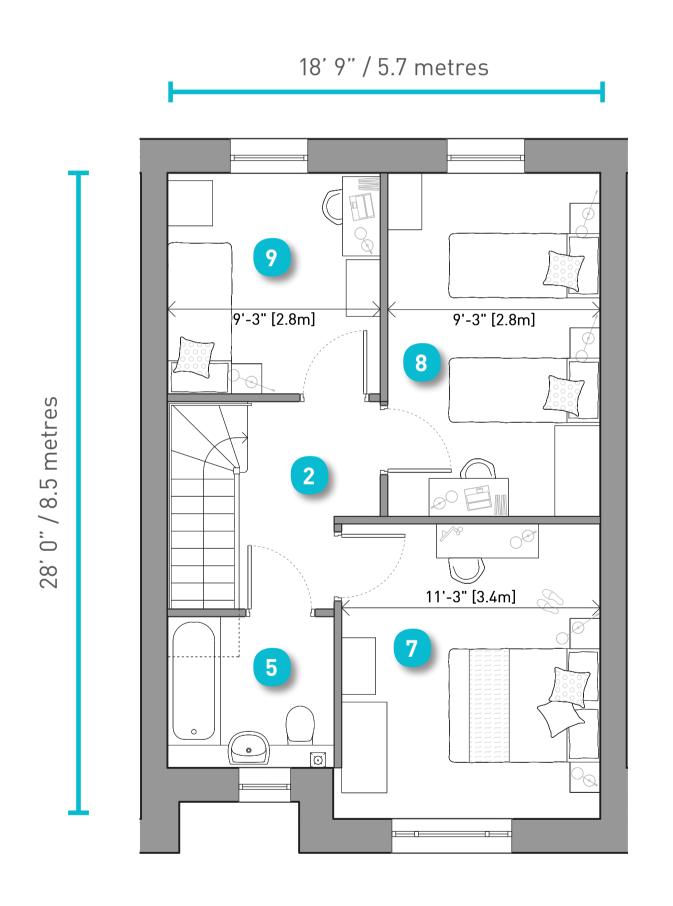

### Floor Plans

| Total Area = 1013 sq ft / 94.1 sqm |                    |      | .1 sqm         |              |
|------------------------------------|--------------------|------|----------------|--------------|
| Lond                               | don Plan Minimum = | 1001 | sq ft / 93.0 s | qm           |
| Roo                                | m                  |      | sq ft          | sq m         |
| 1                                  | Front Door         |      | n/a            | n/a          |
| 2                                  | Hall / Landing     |      | n/a            | n/a          |
| 3                                  | Store (total area) |      | 27             | 2.5          |
| 4                                  | WC                 |      | 33             | 3.1          |
| 5                                  | Bathroom           |      | 46             | 4.3          |
| 6                                  | Kitchen / Dining   |      | 157            | 14.6         |
| 7                                  | Living             |      | 165            | 15.3         |
| 8                                  | Bedroom 1          |      | 160            | 14.9         |
| 9                                  | Bedroom 2          |      | 154            | 14.3         |
| 10                                 | Bedroom 3          |      | 85             | 7.9          |
| 11                                 | Garden (Varies)    |      | 622 to 1014    | 57.8 to 94.2 |