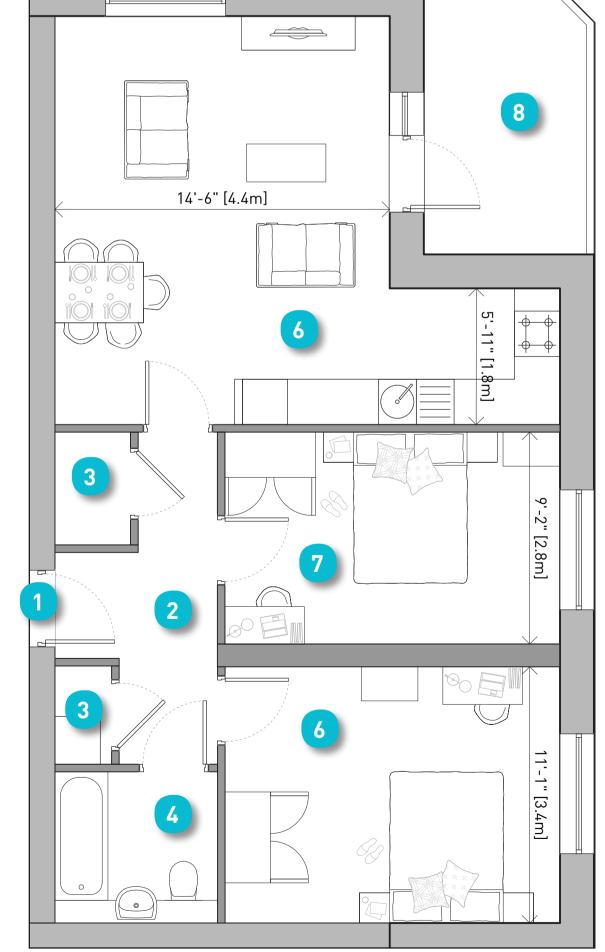

First Floor Plan

What the mews house may look like

Home Type Location

| Total Area = 1018 sq ft / 94.6 sqm |                                             |            | 4.6 sqm      |
|------------------------------------|---------------------------------------------|------------|--------------|
| Lond                               | London Plan Minimum = 1001 sq ft / 93.0 sqm |            |              |
| Roo                                | m                                           | sq ft      | sq m         |
| 1                                  | Front Door                                  | n/a        | n/a          |
| 2                                  | Hall / Landing                              | n/a        | n/a          |
| 3                                  | Store (total area)                          | 28         | 2.6          |
| 4                                  | WC                                          | 32         | 3.0          |
| 5                                  | Bathroom                                    | 46         | 4.3          |
| 6                                  | Kitchen / Dining / Living                   | 361        | 33.5         |
| 7                                  | Bedroom 1                                   | 144        | 13.3         |
| 8                                  | Bedroom 2                                   | 137        | 12.8         |
| 9                                  | Bedroom 3                                   | 88.6       | 8.2          |
| 10                                 | Garden (varies)                             | 560 to 646 | 52.0 to 60.0 |

First Floor Plan

What the mews house may look like

Home Type Location