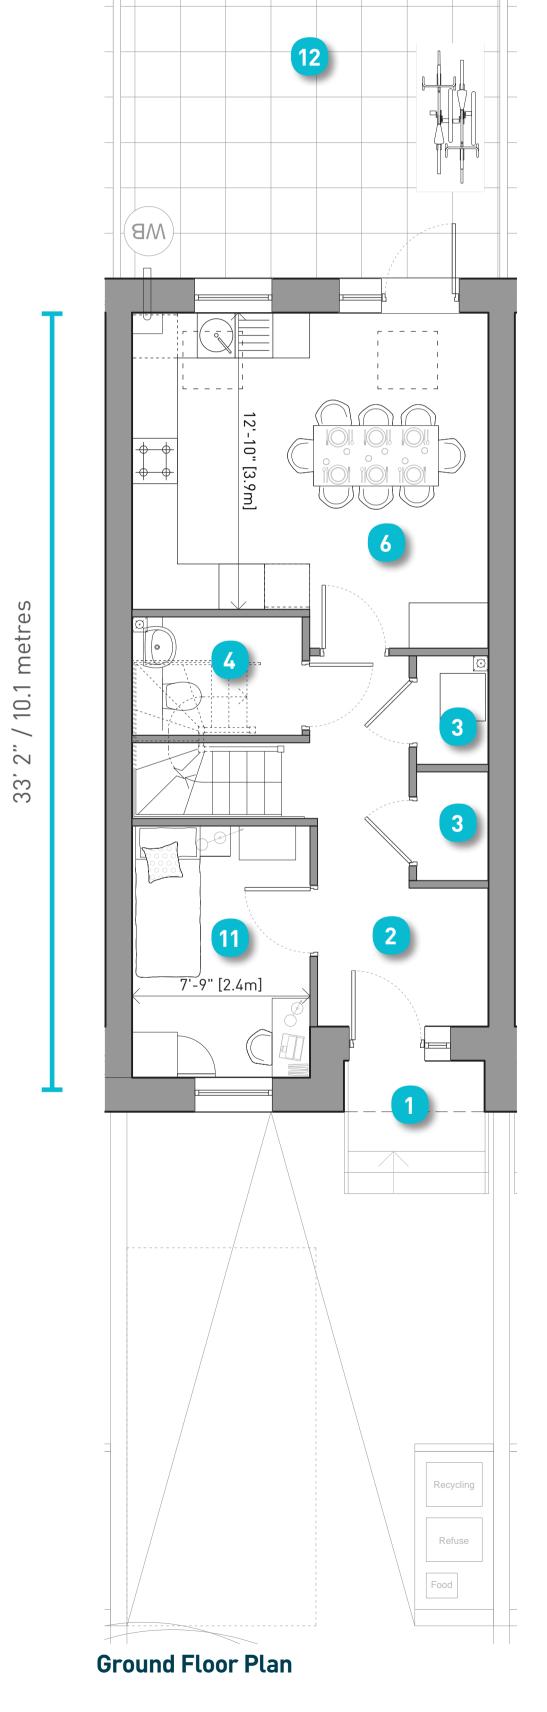

First Floor Plan

What the mews house may look like

Home Type Location

| Total Area = 1018 sq ft / 94.6 sqm |                                             |            | 4.6 sqm      |
|------------------------------------|---------------------------------------------|------------|--------------|
| Lond                               | London Plan Minimum = 1001 sq ft / 93.0 sqm |            |              |
| Roo                                | m                                           | sq ft      | sq m         |
| 1                                  | Front Door                                  | n/a        | n/a          |
| 2                                  | Hall / Landing                              | n/a        | n/a          |
| 3                                  | Store (total area)                          | 28         | 2.6          |
| 4                                  | WC                                          | 32         | 3.0          |
| 5                                  | Bathroom                                    | 46         | 4.3          |
| 6                                  | Kitchen / Dining / Living                   | 361        | 33.5         |
| 7                                  | Bedroom 1                                   | 144        | 13.3         |
| 8                                  | Bedroom 2                                   | 137        | 12.8         |
| 9                                  | Bedroom 3                                   | 88.6       | 8.2          |
| 10                                 | Garden (varies)                             | 560 to 646 | 52.0 to 60.0 |

First Floor Plan

What the mews house may look like

Home Type Location