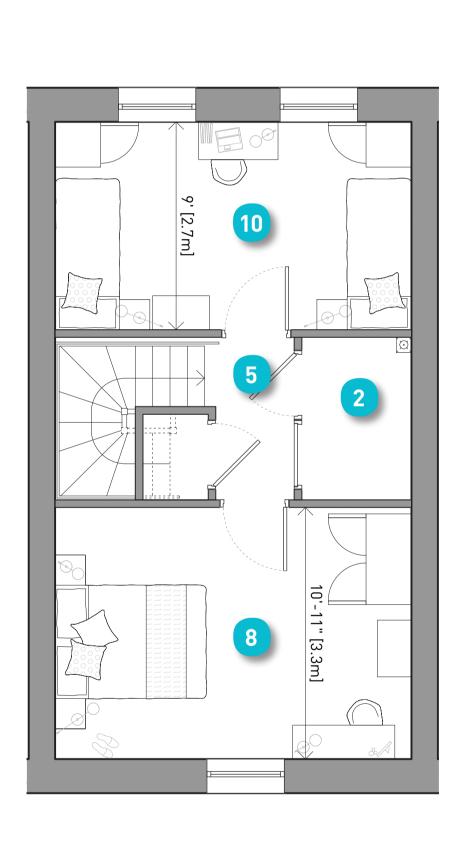

ning                             | 212        | 19.7         |  |  |
| 7                                   | Living Room                                  | 169        | 15.7         |  |  |
| 8                                   | Bedroom 1                                    | 169        | 15.7         |  |  |
| 9                                   | Bedroom 2                                    | 140        | 13           |  |  |
| 10                                  | Bedroom 3                                    | 140        | 13           |  |  |
| 11                                  | Bedroom 4 / Study                            | 84         | 7.8          |  |  |
| 12                                  | Garden (varies)                              | 539 to 632 | 50.1 to 58.7 |  |  |







Second Floor Plan



What the gable house may look like



Home Type Location







| Tota | Total Area = 538 sq ft / 50.0 sqm |                |      |
|------|-----------------------------------|----------------|------|
| Lond | don Plan Minimum = 538 so         | q ft / 50.0 sq | m    |
| Roo  | m                                 | sq ft          | sq m |
| 1    | Front Door                        | n/a            | n/a  |
| 2    | Hall / Landing                    | n/a            | n/a  |
| 3    | Store (total area)                | 16.5           | 1.5  |
| 4    | Bathroom                          | 46             | 4.3  |
| 5    | Living / Kitchen / Dining         | 255            | 23.7 |
| 6    | Bedroom 1                         | 139            | 12.9 |
| 7    | Balcony