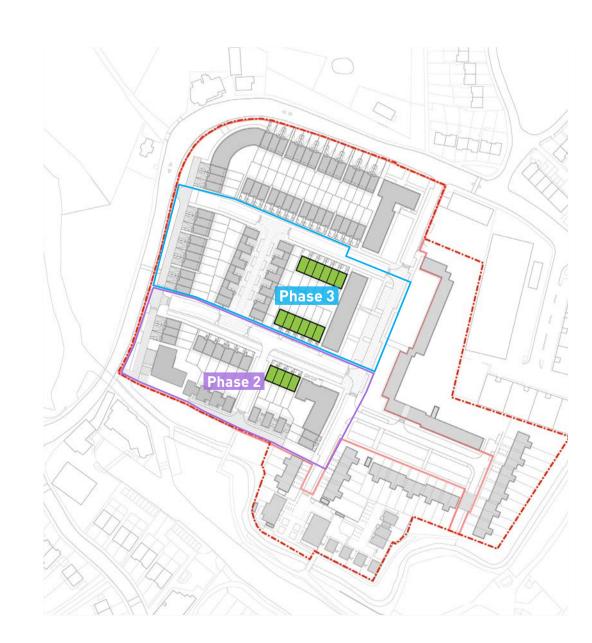

#### **Inside Your Home**

We are here today to present the updated designs for homes within the Ravensbury Masterplan.

As part of this Reserved Matters application, we are seeking approval from Merton Council for appearance and landscape for Phases 2-4.

The homes for existing residents are all within Phases 2 and 3. All of Phase 4 will be for Private Sale.

Today we'll be focussing on the homes for existing residents Within Phases 2 and 3.

Aerial View of Ravensbury from south