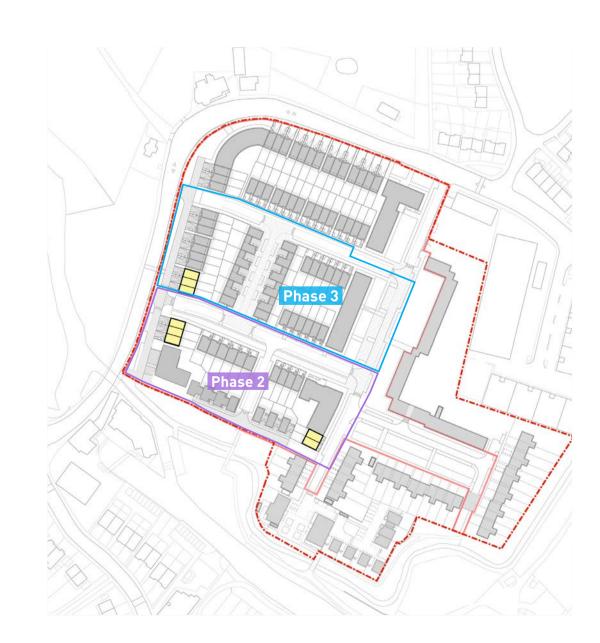

#### **Inside Your Home**

We are here today to present the updated designs for homes within the Ravensbury Masterplan.

As part of this Reserved Matters application, we are seeking approval from Merton Council for appearance and landscape for Phases 2-4.

The homes for existing residents are all within Phases 2 and 3. All of Phase 4 will be for Private Sale.

Today we'll be focussing on the homes for existing residents Within Phases 2 and 3.

Aerial View of Ravensbury from south