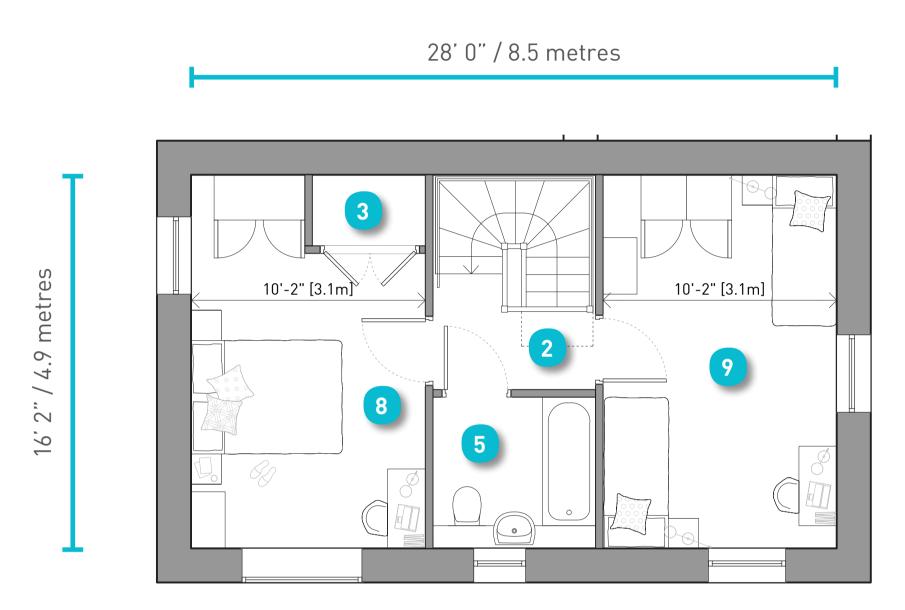

### Floor Plans

| Total Area = 1013 sq ft / 94.1 sqm |                    |      | .1 sqm         |              |
|------------------------------------|--------------------|------|----------------|--------------|
| Lond                               | don Plan Minimum = | 1001 | sq ft / 93.0 s | qm           |
| Roo                                | m                  |      | sq ft          | sq m         |
| 1                                  | Front Door         |      | n/a            | n/a          |
| 2                                  | Hall / Landing     |      | n/a            | n/a          |
| 3                                  | Store (total area) |      | 27             | 2.5          |
| 4                                  | WC                 |      | 33             | 3.1          |
| 5                                  | Bathroom           |      | 46             | 4.3          |
| 6                                  | Kitchen / Dining   |      | 157            | 14.6         |
| 7                                  | Living             |      | 165            | 15.3         |
| 8                                  | Bedroom 1          |      | 160            | 14.9         |
| 9                                  | Bedroom 2          |      | 154            | 14.3         |
| 10                                 | Bedroom 3          |      | 85             | 7.9          |
| 11                                 | Garden (Varies)    |      | 622 to 1014    | 57.8 to 94.2 |