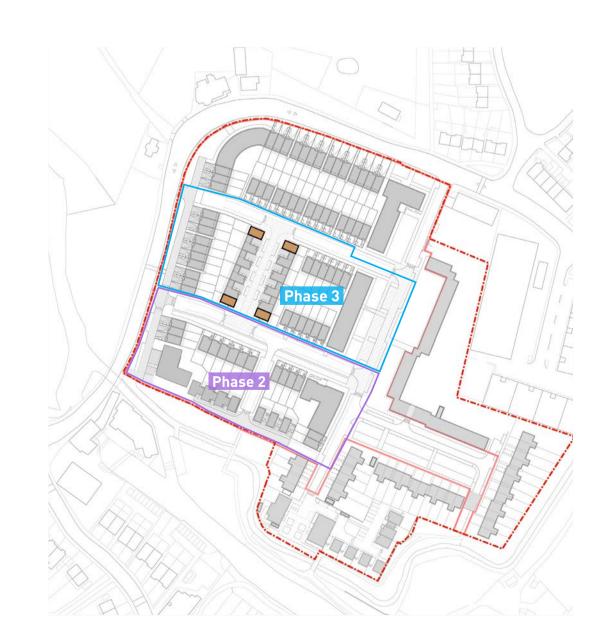

The homes for existing residents are all within Phases 2 and 3. All of Phase 4 will be for Private Sale.

Today we'll be focussing on the homes for existing residents Within Phases 2 and 3.

Aerial View of Ravensbury from south