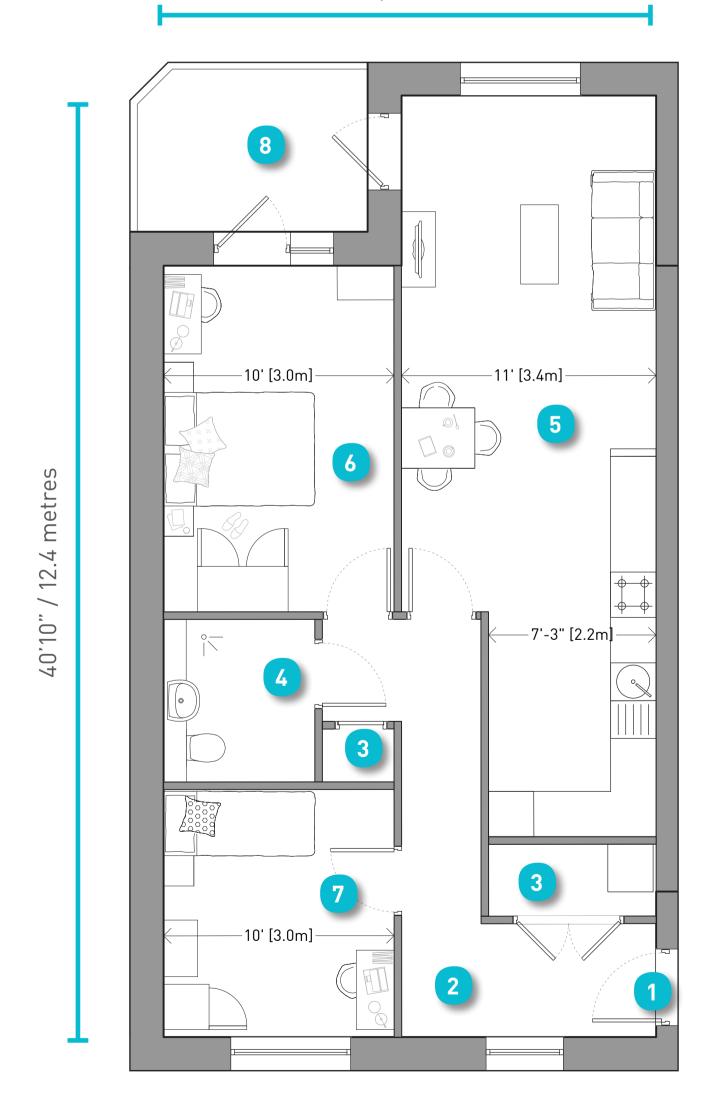

### Floor Plans

| Room   sq ft   sq m     1   Front Door   n/a   n/a     2   Hall / Landing   n/a   n/a     3   Store (total area)   32   3.0     4   WC   30   2.8     5   Bathroom   46   4.3     6   Kitchen   140   13     7   Dining   139   12.9     8   Living Room   139   12.9     9   Bedroom 1   169   15.7     10   Bedroom 2   159   14.8 | Total Area = 1192 sq ft / 110.7 sqm         |                    |       |      |
|--------------------------------------------------------------------------------------------------------------------------------------------------------------------------------------------------------------------------------------------------------------------------------------------------------------------------------------|---------------------------------------------|--------------------|-------|------|
| 1 Front Door n/a n/a   2 Hall / Landing n/a n/a   3 Store (total area) 32 3.0   4 WC 30 2.8   5 Bathroom 46 4.3   6 Kitchen 140 13   7 Dining 139 12.9   8 Living Room 139 12.9   9 Bedroom 1 169 15.7                                                                                                                               | London Plan Minimum = 1066 sq ft / 99.0 sqm |                    |       | qm   |
| 2 Hall / Landing n/a n/a   3 Store (total area) 32 3.0   4 WC 30 2.8   5 Bathroom 46 4.3   6 Kitchen 140 13   7 Dining 139 12.9   8 Living Room 139 12.9   9 Bedroom 1 169 15.7                                                                                                                                                      | Roo                                         | m                  | sq ft | sq m |
| 3 Store (total area) 32 3.0   4 WC 30 2.8   5 Bathroom 46 4.3   6 Kitchen 140 13   7 Dining 139 12.9   8 Living Room 139 12.9   9 Bedroom 1 169 15.7                                                                                                                                                                                 | 1                                           | Front Door         | n/a   | n/a  |
| 4 WC 30 2.8   5 Bathroom 46 4.3   6 Kitchen 140 13   7 Dining 139 12.9   8 Living Room 139 12.9   9 Bedroom 1 169 15.7                                                                                                                                                                                                               | 2                                           | Hall / Landing     | n/a   | n/a  |
| 5 Bathroom 46 4.3   6 Kitchen 140 13   7 Dining 139 12.9   8 Living Room 139 12.9   9 Bedroom 1 169 15.7                                                                                                                                                                                                                             | 3                                           | Store (total area) | 32    | 3.0  |
| 6 Kitchen 140 13   7 Dining 139 12.9   8 Living Room 139 12.9   9 Bedroom 1 169 15.7                                                                                                                                                                                                                                                 | 4                                           | WC                 | 30    | 2.8  |
| 7 Dining 139 12.9   8 Living Room 139 12.9   9 Bedroom 1 169 15.7                                                                                                                                                                                                                                                                    | 5                                           | Bathroom           | 46    | 4.3  |
| 8 Living Room 139 12.9<br>9 Bedroom 1 169 15.7                                                                                                                                                                                                                                                                                       | 6                                           | Kitchen            | 140   | 13   |
| 9 Bedroom 1 169 15.7                                                                                                                                                                                                                                                                                                                 | 7                                           | Dining             | 139   | 12.9 |
|                                                                                                                                                                                                                                                                                                                                      | 8                                           | Living Room        | 139   | 12.9 |
| 10 Bedroom 2 159 14.8                                                                                                                                                                                                                                                                                                                | 9                                           | Bedroom 1          | 169   | 15.7 |
|                                                                                                                                                                                                                                                                                                                                      | 10                                          | Bedroom 2          | 159   | 14.8 |
| 11 Bedroom 3 81 7.5                                                                                                                                                                                                                                                                                                                  | 11                                          | Bedroom 3          | 81    | 7.5  |
| 12 Garden 543 50.4                                                                                                                                                                                                                                                                                                                   | 12                                          | Garden             | 543   | 50.4 |