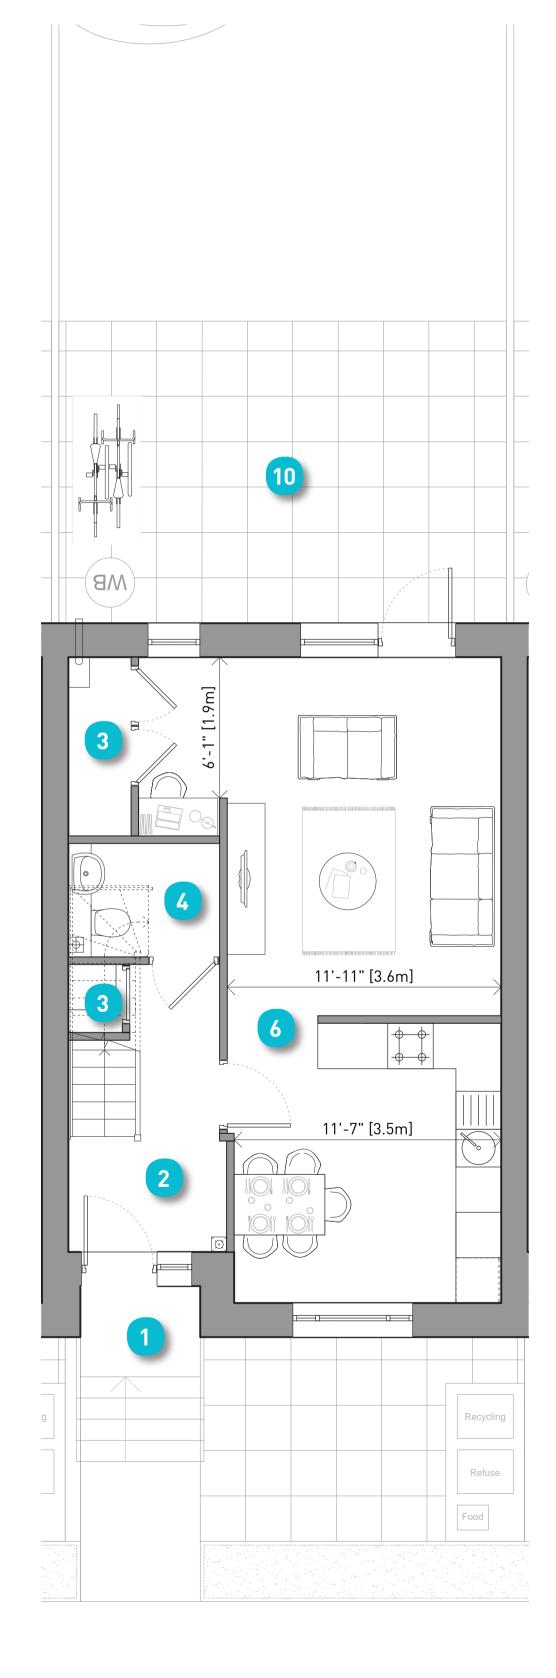

#### Masterplan

| Total Area = 890 sq ft / 82.7 sqm |                                            |            |              |
|-----------------------------------|--------------------------------------------|------------|--------------|
| Lond                              | London Plan Minimum = 850 sq ft / 79.0 sqm |            |              |
| Roo                               | m                                          | sq ft      | sq m         |
| 1                                 | Front Door                                 | n/a        | n/a          |
| 2                                 | Hall / Landing                             | n/a        | n/a          |
| 3                                 | Store (total area)                         | 21         | 2.0          |
| 4                                 | WC                                         | 25         | 2.3          |
| 5                                 | Bathroom                                   | 46         | 4.3          |
| 6                                 | Kitchen / Dining                           | 164        | 15.3         |
| 7                                 | Living Room                                | 164        | 15.2         |
| 8                                 | Bedroom 1                                  | 147        | 13.7         |
| 9                                 | Bedroom 2                                  | 164        | 15.3         |
| 10                                | Garden (varies)                            | 384 to 685 | 35.7 to 63.7 |