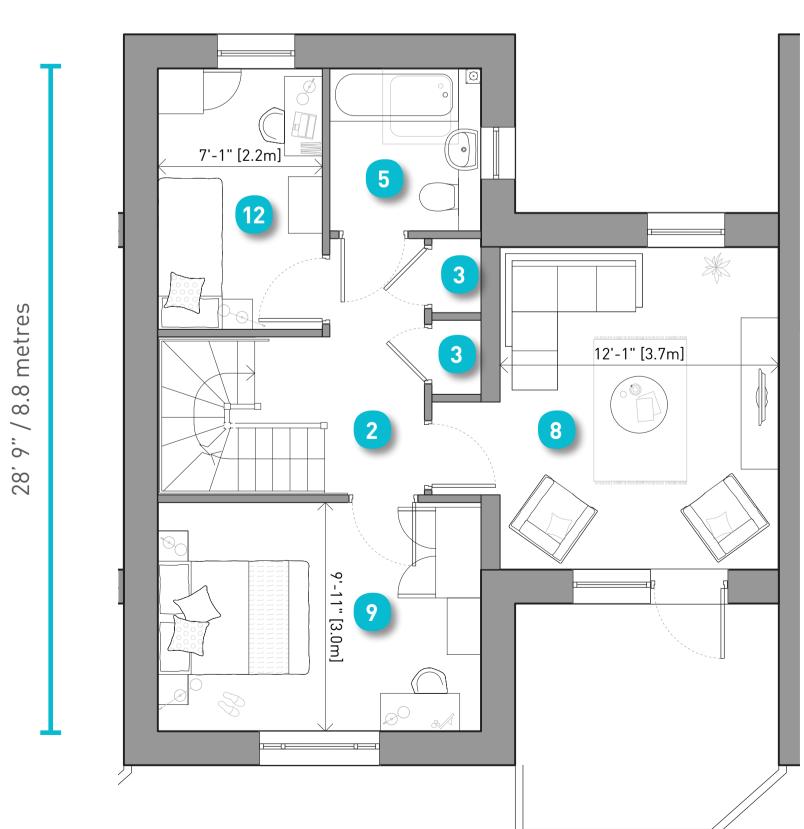

**Ground Floor Plan** 

Second Floor Plan

What the gable houses may look like

Home Type Location

**Ground Floor Plan** 