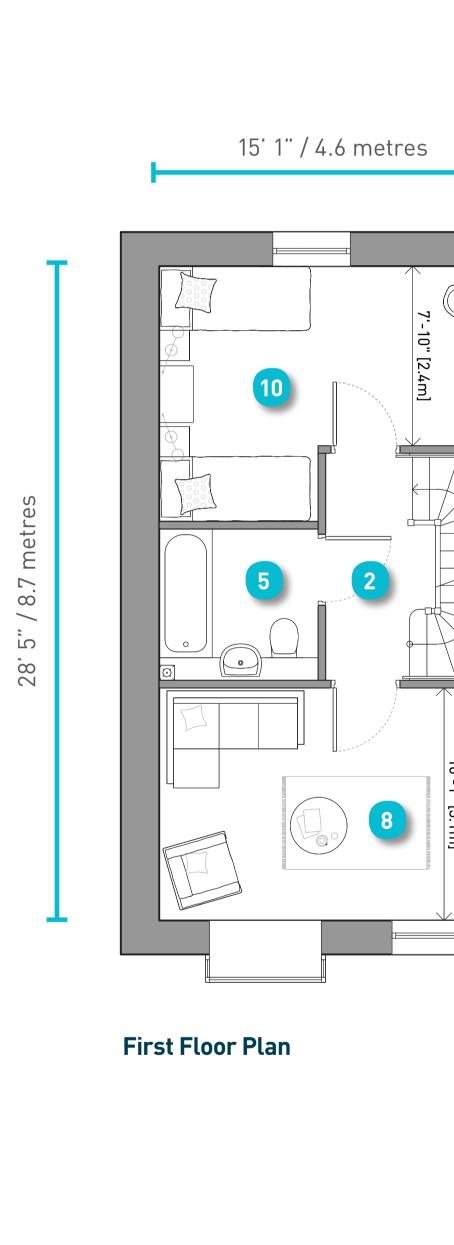

First Floor Plan

What the mews house may look like

Home Type Location

| Total Area = 1018 sq ft / 94.6 sqm |                                             |            | 4.6 sqm      |
|------------------------------------|---------------------------------------------|------------|--------------|
| Lond                               | London Plan Minimum = 1001 sq ft / 93.0 sqm |            |              |
| Roo                                | m                                           | sq ft      | sq m         |
| 1                                  | Front Door                                  | n/a        | n/a          |
| 2                                  | Hall / Landing                              | n/a        | n/a          |
| 3                                  | Store (total area)                          | 28         | 2.6          |
| 4                                  | WC                                          | 32         | 3.0          |
| 5                                  | Bathroom                                    | 46         | 4.3          |
| 6                                  | Kitchen / Dining / Living                   | 361        | 33.5         |
| 7                                  | Bedroom 1                                   | 144        | 13.3         |
| 8                                  | Bedroom 2                                   | 137        | 12.8         |
| 9                                  | Bedroom 3                                   | 88.6       | 8.2          |
| 10                                 | Garden (varies)                             | 560 to 646 | 52.0 to 60.0 |