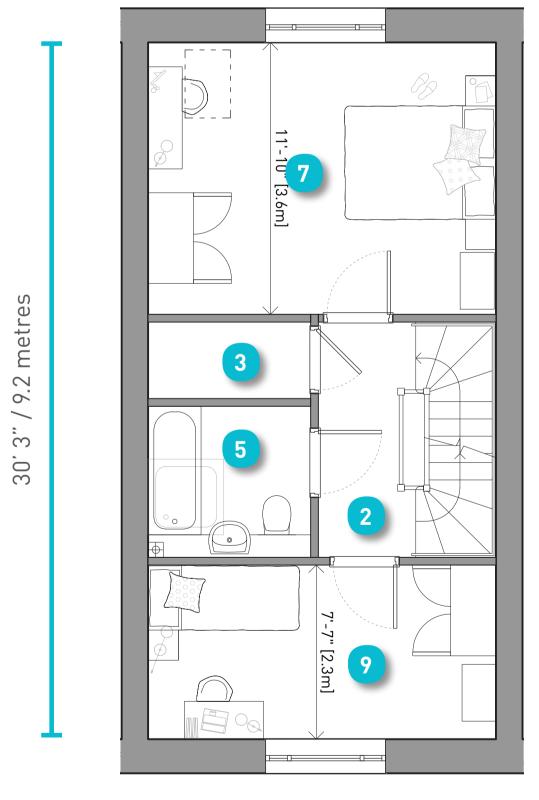

#### Masterplan

| Total Area = 890 sq ft / 82.7 sqm |                                            |            |              |
|-----------------------------------|--------------------------------------------|------------|--------------|
| Lond                              | London Plan Minimum = 850 sq ft / 79.0 sqm |            |              |
| Roo                               | m                                          | sq ft      | sq m         |
| 1                                 | Front Door                                 | n/a        | n/a          |
| 2                                 | Hall / Landing                             | n/a        | n/a          |
| 3                                 | Store (total area)                         | 21         | 2.0          |
| 4                                 | WC                                         | 25         | 2.3          |
| 5                                 | Bathroom                                   | 46         | 4.3          |
| 6                                 | Kitchen / Dining                           | 164        | 15.3         |
| 7                                 | Living Room                                | 164        | 15.2         |
| 8                                 | Bedroom 1                                  | 147        | 13.7         |
| 9                                 | Bedroom 2                                  | 164        | 15.3         |
| 10                                | Garden (varies)                            | 384 to 685 | 35.7 to 63.7 |