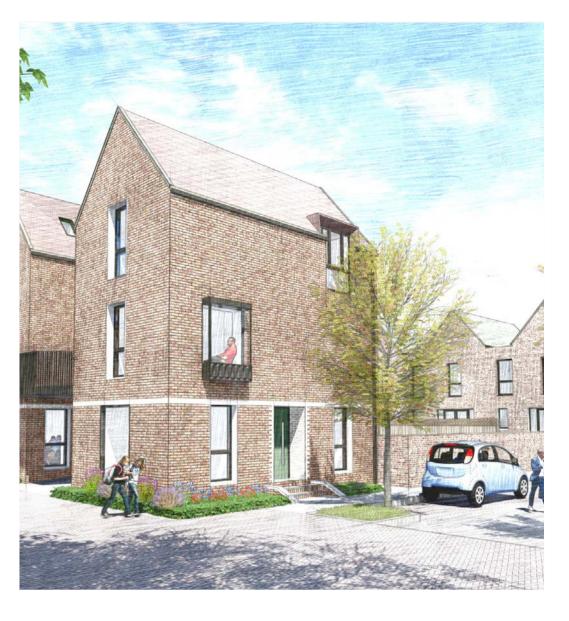

What the courtyard houses may look like

Home Type Location

Scale - 1:50

| Tot  | al Area = 1161                              | sq ft / 10 | 7.9 sqm    |  |  |
|------|---------------------------------------------|------------|------------|--|--|
| Lone | London Plan Minimum = 1066 sq ft / 99.0 sqm |            |            |  |  |
| Roc  | om                                          | sq ft      | sq m       |  |  |
| 1    | Front Door                                  | n/a        | n/a        |  |  |
| 2    | Hall / Landing                              | n/a        | n/a        |  |  |
| 3    | Store (total area)                          | 44         | 4.1        |  |  |
| 4    | WC                                          | 32         | 3.0        |  |  |
| 5    | Bathroom                                    | 46         | 4.3        |  |  |
| 6    | Kitchen / Dining / Living                   | 317        | 29.4       |  |  |
| 7    | Bedroom 1                                   | 178        | 16.5       |  |  |
| 8    | Bedroom 2                                   | 196        | 18.2       |  |  |
| 9    | Bedroom 3                                   | 114        | 10.6       |  |  |
| 10   | Garden (Varies)                             | 538 to 707 | 50 to 65.7 |  |  |