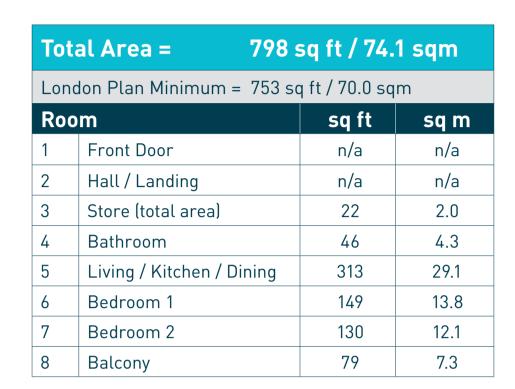

Typical Older Persons' 1 Bed 2 Person Flat Floor Plan

21' 4" / 6.5 metres

Typical Older Persons' 2 Bed 3 Person Flat Floor Plan

What the flats may look like

Home Type Location