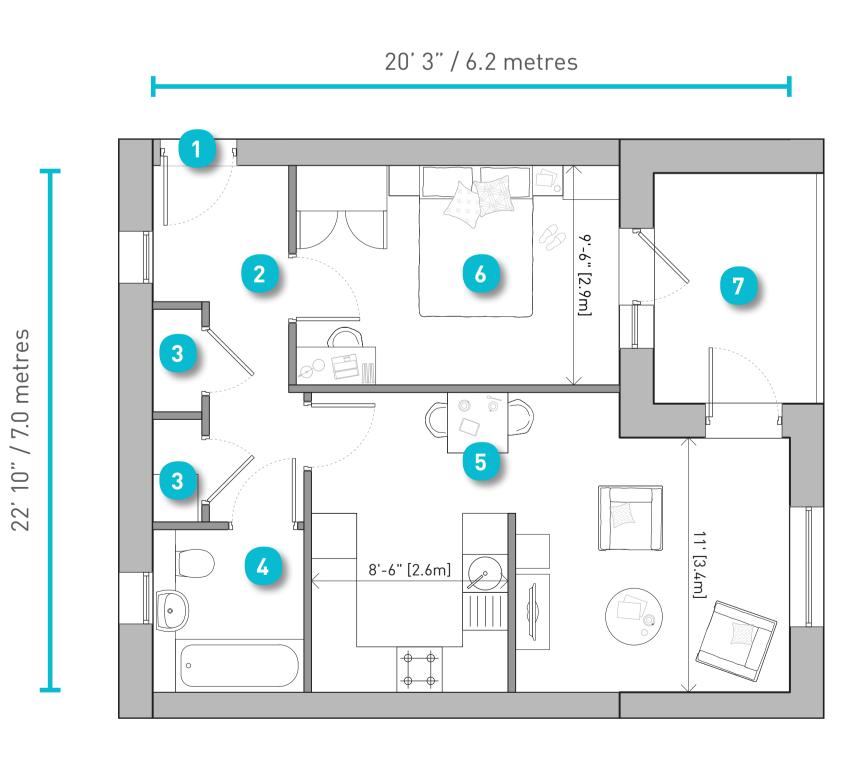

#### Masterplan

| Total Area = 890 sq ft / 82.7 sqm |                                            |            |              |
|-----------------------------------|--------------------------------------------|------------|--------------|
| Lond                              | London Plan Minimum = 850 sq ft / 79.0 sqm |            |              |
| Roo                               | m                                          | sq ft      | sq m         |
| 1                                 | Front Door                                 | n/a        | n/a          |
| 2                                 | Hall / Landing                             | n/a        | n/a          |
| 3                                 | Store (total area)                         | 21         | 2.0          |
| 4                                 | WC                                         | 25         | 2.3          |
| 5                                 | Bathroom                                   | 46         | 4.3          |
| 6                                 | Kitchen / Dining                           | 164        | 15.3         |
| 7                                 | Living Room                                | 164        | 15.2         |
| 8                                 | Bedroom 1                                  | 147        | 13.7         |
| 9                                 | Bedroom 2                                  | 164        | 15.3         |
| 10                                | Garden (varies)                            | 384 to 685 | 35.7 to 63.7 |