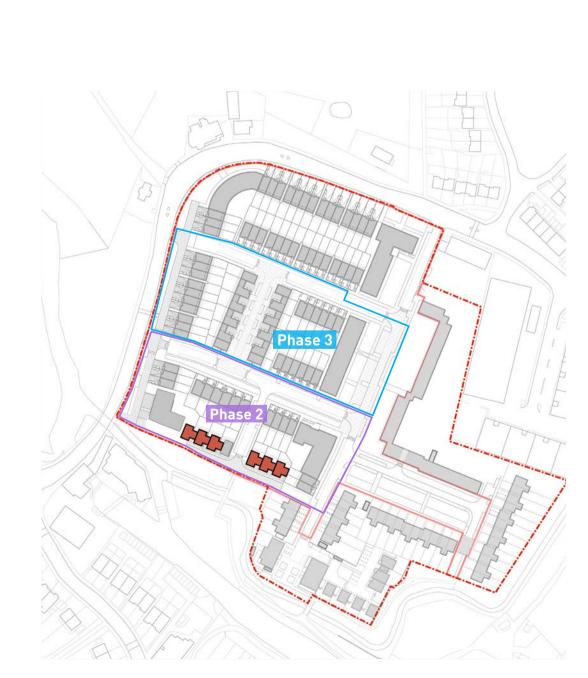

The homes for existing residents are all within Phases 2 and 3. All of Phase 4 will be for Private Sale.

Today we'll be focussing on the homes for existing residents Within Phases 2 and 3.

Aerial View of Ravensbury from south