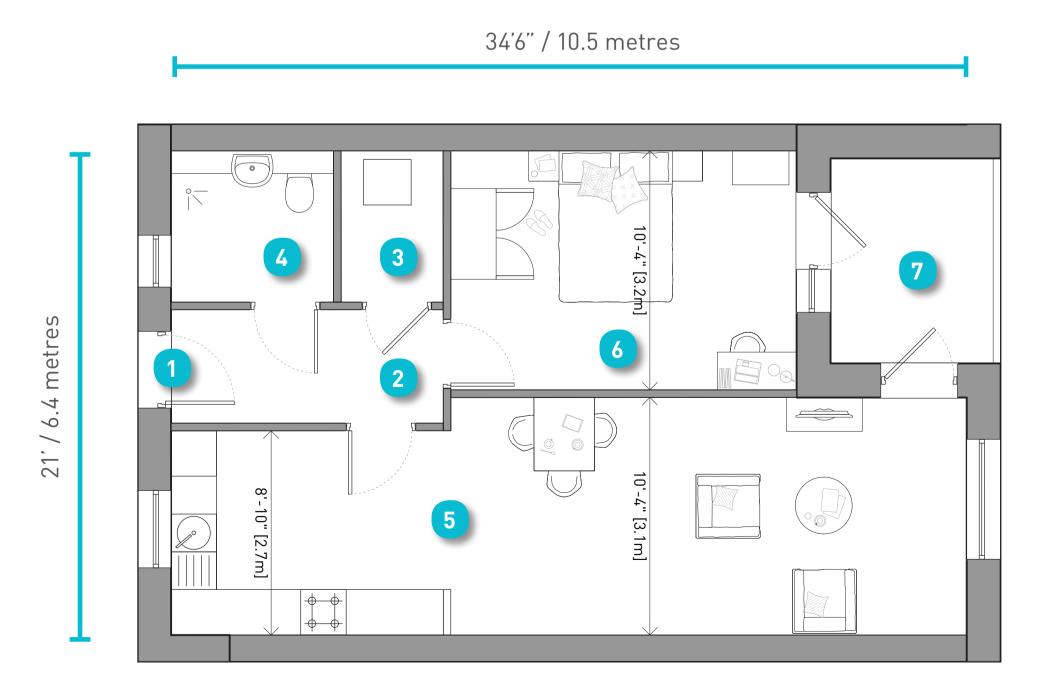

21' 11" / 6.7 metres

Typical 2 Bed 4 Person Flat Floor Plan

39' 4" / 12.0 metres

What the flats may look like

Home Type Location

| Tot                                        | al Area = 646 s           | sq ft / 60. | 0 sqm |
|--------------------------------------------|---------------------------|-------------|-------|
| London Plan Minimum = 538 sq ft / 50.0 sqm |                           |             |       |
| Roc                                        | om                        | sq ft       | sq m  |
| 1                                          | Front Door                | n/a         | n/a   |
| 2                                          | Hall / Landing            | n/a         | n/a   |
| 3                                          | Store (total area)        | 29          | 2.7   |
| 4                                          | Wetroom                   | 46          | 4.3   |
| 5                                          | Living / Kitchen / Dining | 338         | 31.4  |
| 6                                          | Bedroom 1                 | 156         | 14.5  |
| 7                                          | Balcony                   | 62          | 5.8   |