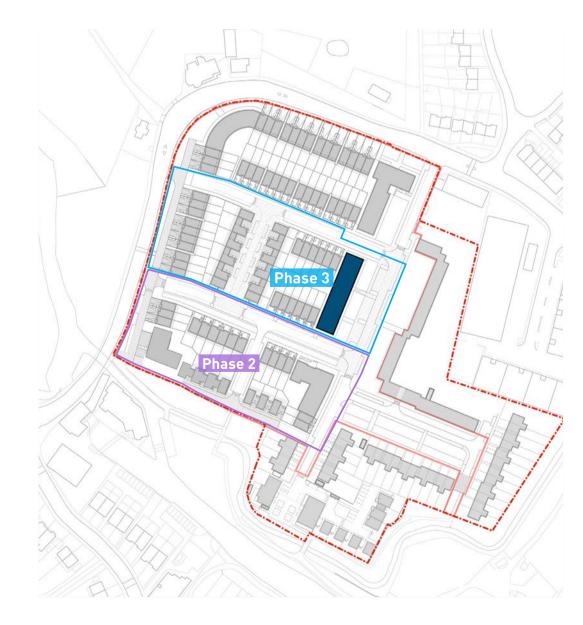

#### **Inside Your Home**

We are here today to present the updated designs for homes within the Ravensbury Masterplan.

As part of this Reserved Matters application, we are seeking approval from Merton Council for appearance and landscape for Phases 2-4.

The homes for existing residents are all within Phases 2 and 3. All of Phase 4 will be for Private Sale.

Today we'll be focussing on the homes for existing residents Within Phases 2 and 3.

Aerial View of Ravensbury from south