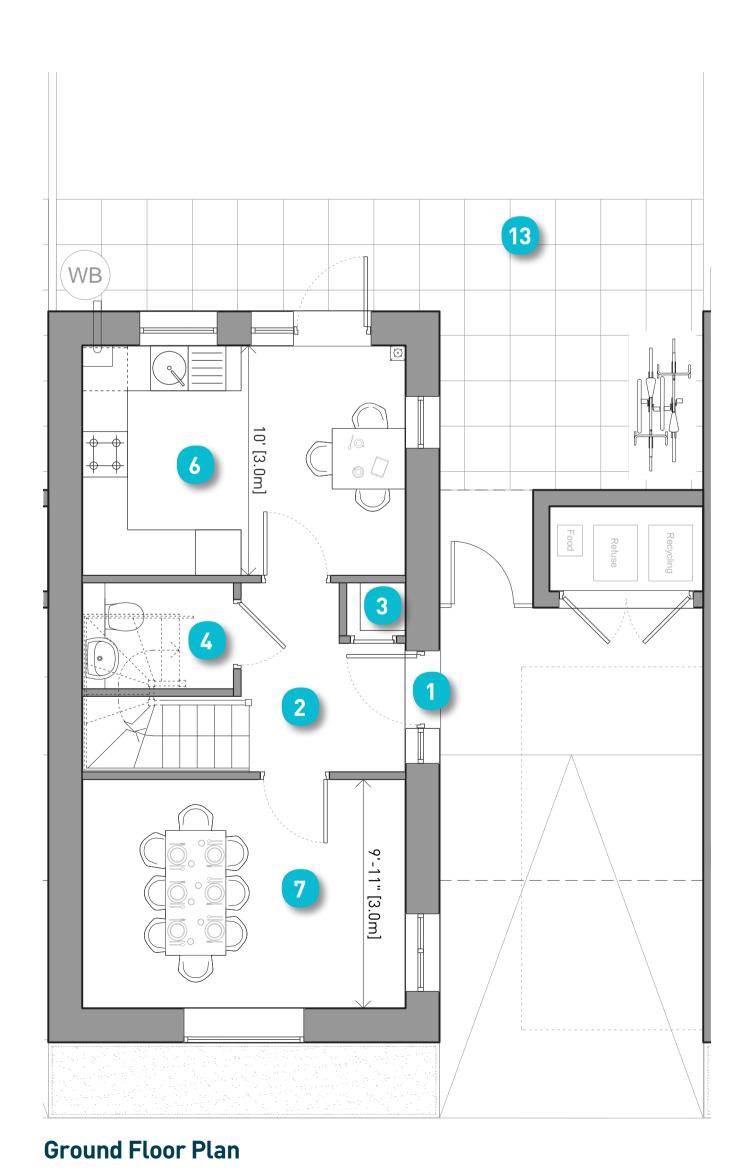

#### Masterplan

| Total Area = 890 sq ft / 82.7 sqm |                                            |            |              |
|-----------------------------------|--------------------------------------------|------------|--------------|
| Lond                              | London Plan Minimum = 850 sq ft / 79.0 sqm |            |              |
| Roo                               | m                                          | sq ft      | sq m         |
| 1                                 | Front Door                                 | n/a        | n/a          |
| 2                                 | Hall / Landing                             | n/a        | n/a          |
| 3                                 | Store (total area)                         | 21         | 2.0          |
| 4                                 | WC                                         | 25         | 2.3          |
| 5                                 | Bathroom                                   | 46         | 4.3          |
| 6                                 | Kitchen / Dining                           | 164        | 15.3         |
| 7                                 | Living Room                                | 164        | 15.2         |
| 8                                 | Bedroom 1                                  | 147        | 13.7         |
| 9                                 | Bedroom 2                                  | 164        | 15.3         |
| 10                                | Garden (varies)                            | 384 to 685 | 35.7 to 63.7 |