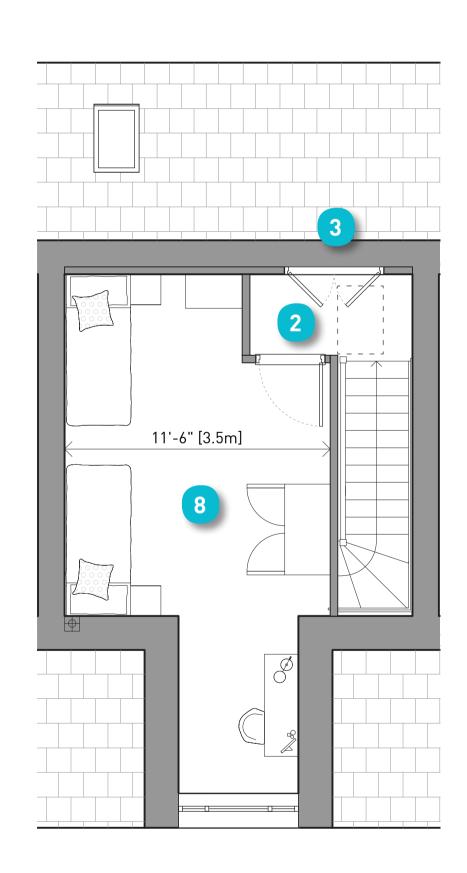

#### Masterplan

| Total Area = 890 sq ft / 82.7 sqm |                                            |            |              |
|-----------------------------------|--------------------------------------------|------------|--------------|
| Lond                              | London Plan Minimum = 850 sq ft / 79.0 sqm |            |              |
| Roo                               | m                                          | sq ft      | sq m         |
| 1                                 | Front Door                                 | n/a        | n/a          |
| 2                                 | Hall / Landing                             | n/a        | n/a          |
| 3                                 | Store (total area)                         | 21         | 2.0          |
| 4                                 | WC                                         | 25         | 2.3          |
| 5                                 | Bathroom                                   | 46         | 4.3          |
| 6                                 | Kitchen / Dining                           | 164        | 15.3         |
| 7                                 | Living Room                                | 164        | 15.2         |
| 8                                 | Bedroom 1                                  | 147        | 13.7         |
| 9                                 | Bedroom 2                                  | 164        | 15.3         |
| 10                                | Garden (varies)                            | 384 to 685 | 35.7 to 63.7 |