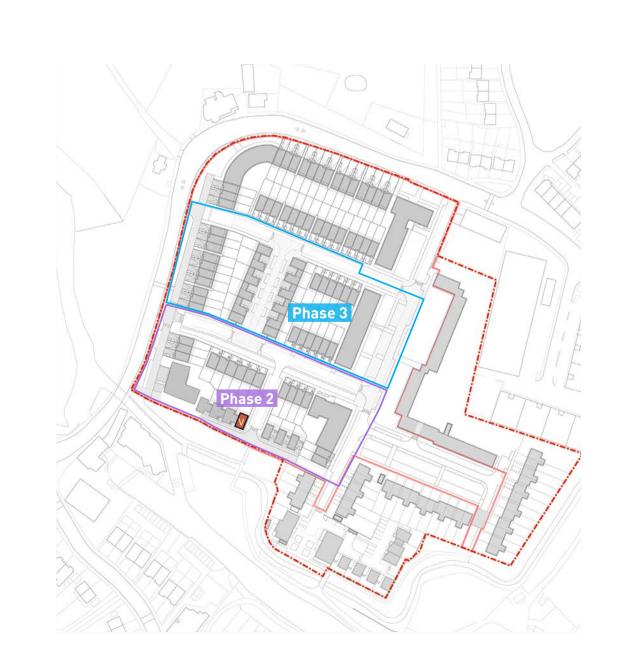

The homes for existing residents are all within Phases 2 and 3. All of Phase 4 will be for Private Sale.

Today we'll be focussing on the homes for existing residents Within Phases 2 and 3.

Aerial View of Ravensbury from south