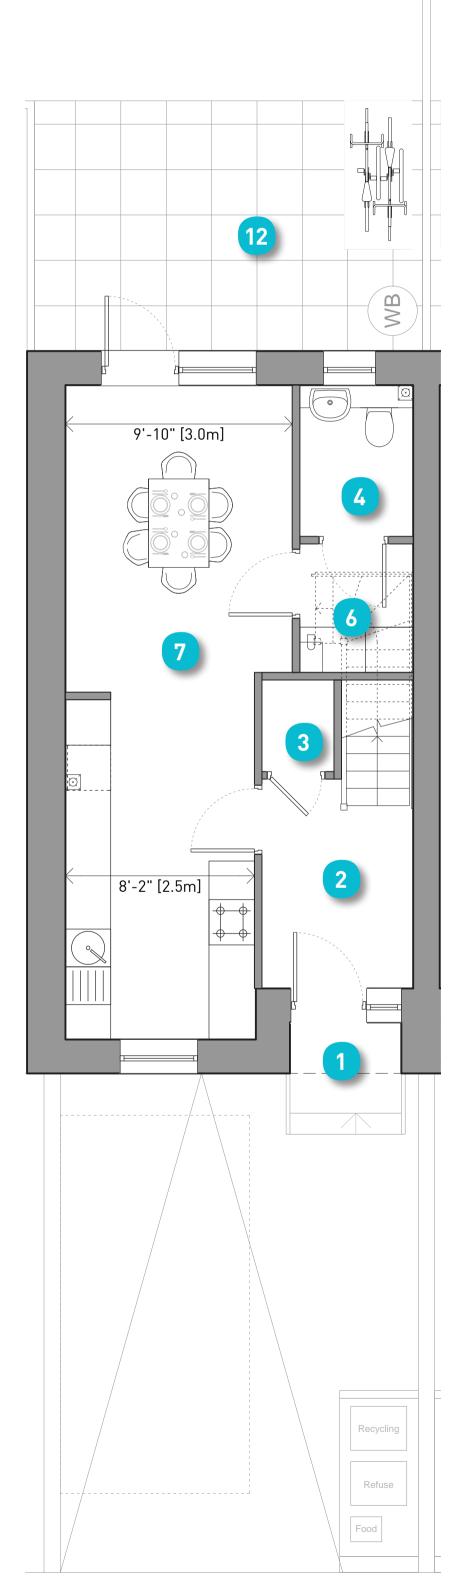

#### Masterplan

| Total Area = 890 sq ft / 82.7 sqm |                                            |            |              |
|-----------------------------------|--------------------------------------------|------------|--------------|
| Lond                              | London Plan Minimum = 850 sq ft / 79.0 sqm |            |              |
| Roo                               | m                                          | sq ft      | sq m         |
| 1                                 | Front Door                                 | n/a        | n/a          |
| 2                                 | Hall / Landing                             | n/a        | n/a          |
| 3                                 | Store (total area)                         | 21         | 2.0          |
| 4                                 | WC                                         | 25         | 2.3          |
| 5                                 | Bathroom                                   | 46         | 4.3          |
| 6                                 | Kitchen / Dining                           | 164        | 15.3         |
| 7                                 | Living Room                                | 164        | 15.2         |
| 8                                 | Bedroom 1                                  | 147        | 13.7         |
| 9                                 | Bedroom 2                                  | 164        | 15.3         |
| 10                                | Garden (varies)                            | 384 to 685 | 35.7 to 63.7 |