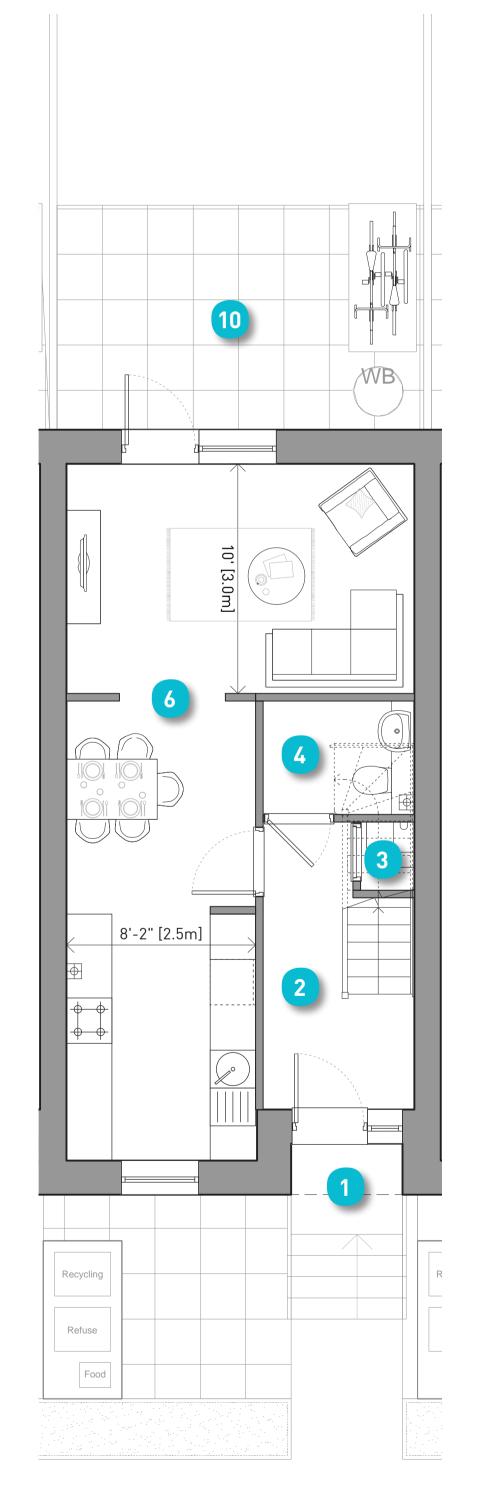

#### Masterplan

| Total Area = 890 sq ft / 82.7 sqm |                                            |            |              |
|-----------------------------------|--------------------------------------------|------------|--------------|
| Lond                              | London Plan Minimum = 850 sq ft / 79.0 sqm |            |              |
| Roo                               | m                                          | sq ft      | sq m         |
| 1                                 | Front Door                                 | n/a        | n/a          |
| 2                                 | Hall / Landing                             | n/a        | n/a          |
| 3                                 | Store (total area)                         | 21         | 2.0          |
| 4                                 | WC                                         | 25         | 2.3          |
| 5                                 | Bathroom                                   | 46         | 4.3          |
| 6                                 | Kitchen / Dining                           | 164        | 15.3         |
| 7                                 | Living Room                                | 164        | 15.2         |
| 8                                 | Bedroom 1                                  | 147        | 13.7         |
| 9                                 | Bedroom 2                                  | 164        | 15.3         |
| 10                                | Garden (varies)                            | 384 to 685 | 35.7 to 63.7 |