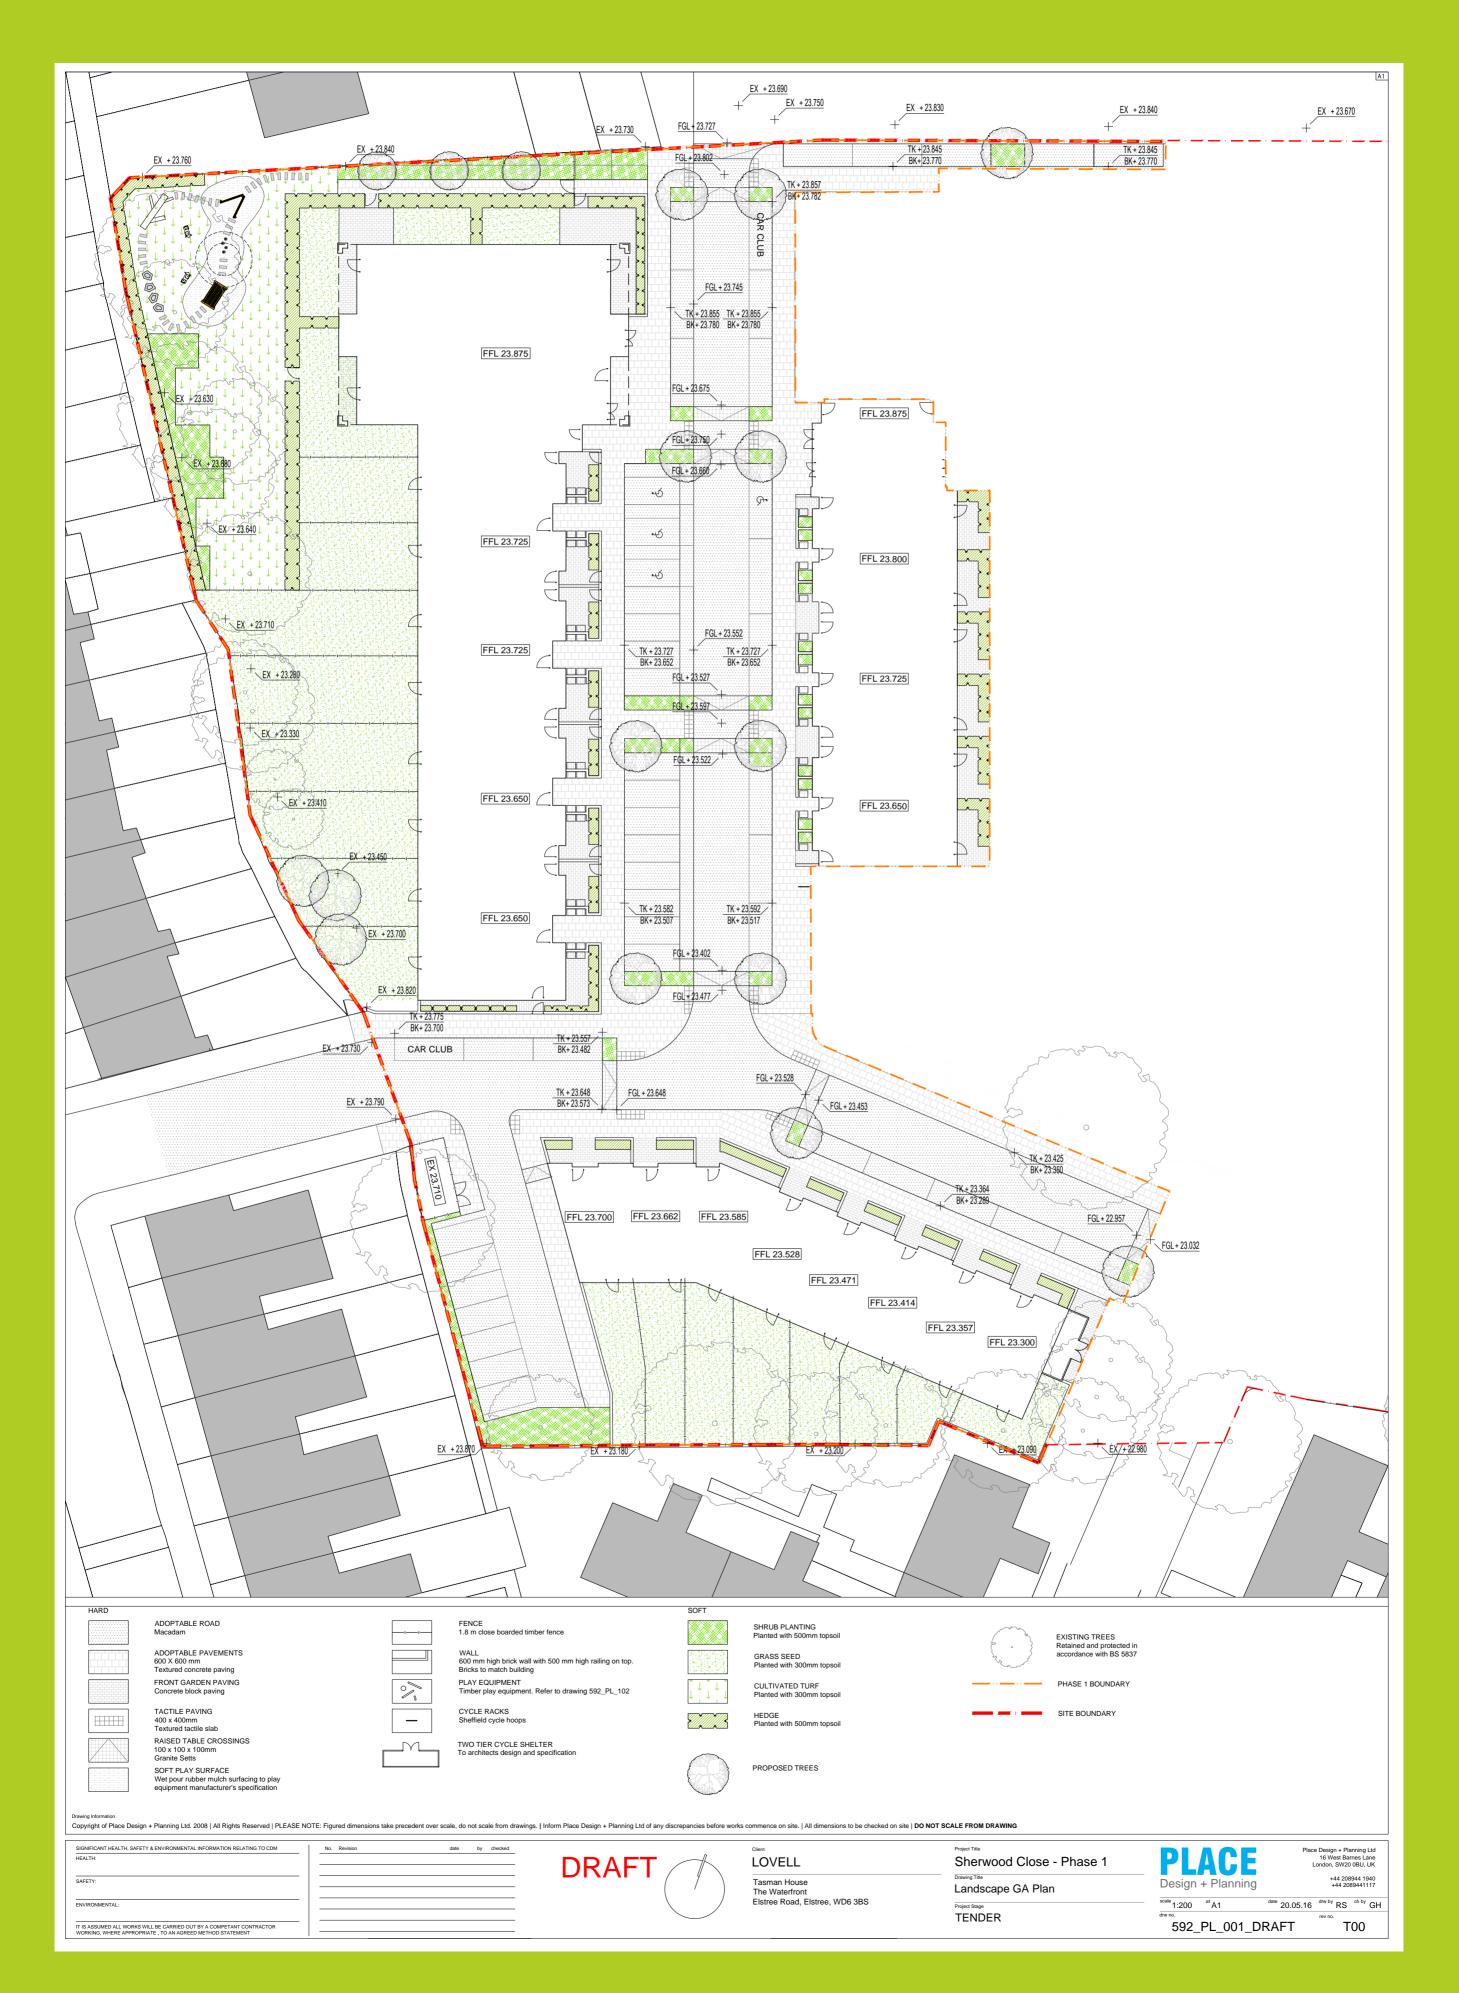

| Occupancy |
|--------------|--------------|------|-------|------|-----------|
| Block D      | Ground - 2nd | 64   | House | 3    | 5         |
|              |              | 65   | House | 3    | 5         |
|              |              | 66   | House | 3    | 2         |
|              |              | 67   | House | 3    | 2         |
|              |              | 68   | House | 3    | 5         |
|              |              | 69   | House | 3    | 5         |
|              |              | 70   | House | 3    | 2         |
|              |              | 71   | House | 3    | 2         |

#### **KEY DATES**

Enabling works: Apr 2017 - July 2017

Demolition: June - November 2016

Construction: Mar 2017 - July 2018

**Completion: Q3 2018** 

### PHASE 1 EXTERNAL LANDSCAPING